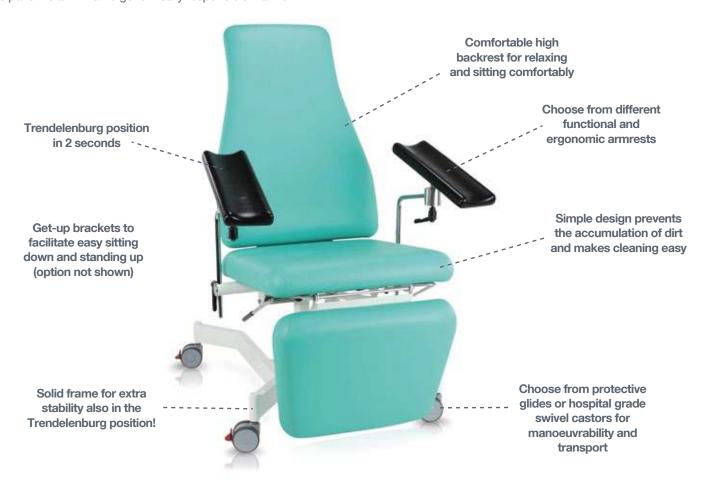

# The 'end to end' mobile healthcare equipment solution

The Agile Medical phlebotomy chair combines comfort and seamless functionality. Easy operation makes it possible to act quickly in emergency situations. The patient can be put in the Trendelenburg position in one quick move.

The Agile Medical phlebotomy chair makes it possible to sit comfortably and relax during blood sampling. The nurse can provide back and leg support simultaneously which ensures good support to the patient's whole body. When reclined, the nurse or medical expert can also use it as a treatment table. It is equipped with two height adjustable armrests for the left and right arm. By opting for the multi-adjustable armrests it is even easier to put the patient's arm in a correct and relaxed position and the nurse can draw blood from the patient's arm in an ergonomically responsible manner.

#### Standard model:

Armrests: 2 x fixed Pur Fixed height: 46cm

Sizes: Reclined position 167.5cm. Base 58cm(W) x 70cm(L)

Robust frame (white RAL 9016)

Protective glides

# Options/accessories:

PUxx®

Armrests: Multi adjustable in PU or upholstered

in Stamskin or PUxx Get-up brackets

Hospital grade swivel castors (with brake)