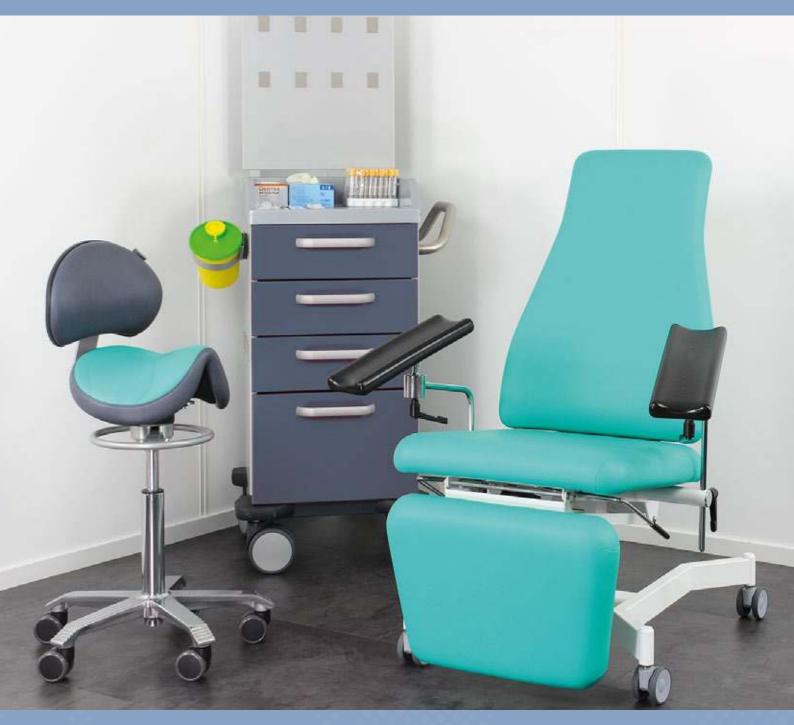

# The 'end to end' mobile healthcare equipment solution

The Agile Medical phlebotomy chair combines comfort and seamless functionality. Easy operation makes it possible to act quickly in emergency situations. The patient can be put in the Trendelenburg position in one quick move.

The Agile Medical phlebotomy chair makes it possible to sit comfortably and relax during blood sampling. The nurse can provide back and leg support simultaneously which ensures good support to the patient's whole body. When reclined, the nurse or medical expert can also use it as a treatment table. It is equipped with two height adjustable armrests for the left and right arm. By opting for the multi-adjustable armrests it is even easier to put the patient's arm in a correct and relaxed position and the nurse can draw blood from the patient's arm in an ergonomically responsible manner.