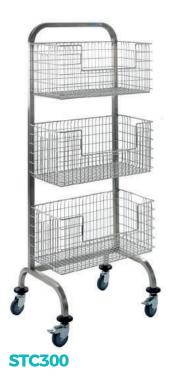

### Single Sterile Storage Cart

- Loadable from one side, this cart features a seamless frame construction of stainless steel square tubing with hooks to accommodate 3 to 4 STE baskets or accessories
- Each hook has a weight capacity of 30 kg

#### **Technical description:**

- Casters 4 swivel casters, 2 with double brake,  $\phi$  75 mm, with precision ball bearing
- Tread Thermoplastic conductive rubber profile, wear-resistant, non-marking
- · Caster housing Zinc-chromated, with bumpers