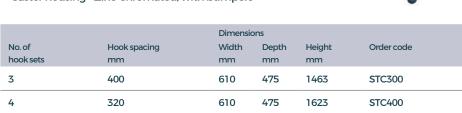

|                     |                    | Dimensio    | Dimensions  |              |            |  |
|---------------------|--------------------|-------------|-------------|--------------|------------|--|
| No. of<br>hook sets | Hook spacing<br>mm | Width<br>mm | Depth<br>mm | Height<br>mm | Order code |  |
| 6                   | 400                | 610         | 670         | 1463         | STC600     |  |
| 8                   | 320                | 610         | 670         | 1623         | STC800     |  |