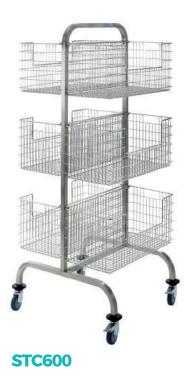

# **Double Sterile Storage Cart**

- Loadable from both sides, this cart features a seamless frame construction of stainless steel square tubing with hooks to accommodate 2 x 3 or 2 x 4 sterile goods baskets or accessories
- Each hook has a weight capacity of 30 kg

### **Technical description:**

- Casters 4 swivel casters, 2 with double brake, Ø 75 mm, with precision ball bearing
- Tread Thermoplastic conductive rubber profile, wear-resistant, non-marking
- Caster housing Zinc-chromated, with bumpers