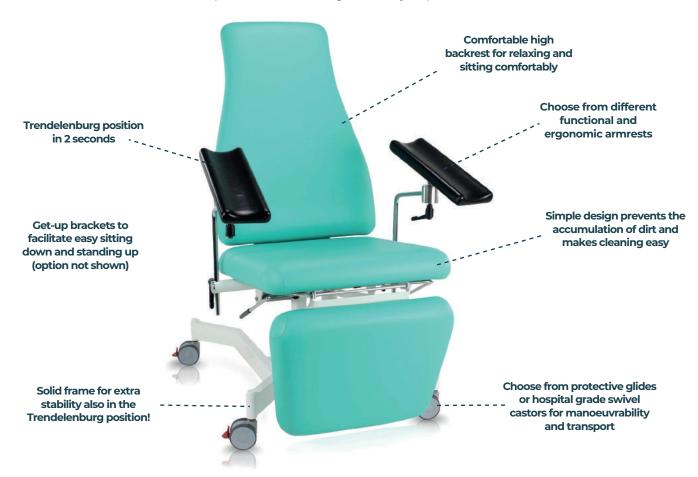

# The Vena® Vario Phlebotomy chair combines comfort and seamless functionality. Easy operation makes it possible to act quickly in emergency situations, with the patient able to be moved safely and quickly into the Trendelenburg position.

The Vena® Vario phlebotomy chair makes it possible to sit comfortably and relax during blood sampling. The nurse can provide back and leg support simultaneously which ensures good support to the patient's whole body. When reclined, the nurse or medical expert can also use it as a treatment table. It is equipped with two height adjustable armrests for the left and right arm. By opting for the multi-adjustable armrests it is even easier to put the patient's arm in a correct and relaxed position and the nurse can draw blood from the patient's arm in an ergonomically responsible manner.

#### Standard model:

Armrests: 2 x fixed Pur Fixed height: 46cm Sizes: Reclined position 167.5cm. Base 58cm(W) x 70cm(L) Robust frame (white RAL 9016)

Protective glides

# Options/accessories:

Armrests: Multi adjustable in PU or upholstered in Stamskin or PUxx Get-up brackets Hospital grade swivel castors (with brake)