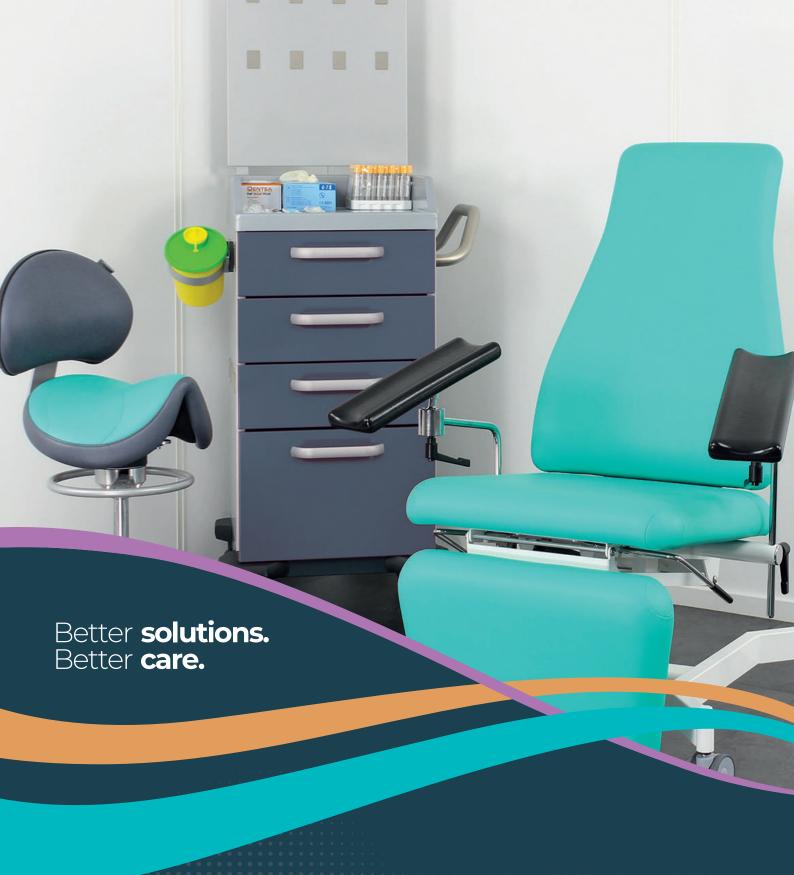

# Agile Medical

Vena® Vario Phlebotomy Chair

Excellent design for the comfort of patient and nurse.

# The Vena® Vario Phlebotomy chair combines comfort and seamless functionality. Easy operation makes it possible to act quickly in emergency situations, with the patient able to be moved safely and quickly into the Trendelenburg position.

The Vena® Vario phlebotomy chair makes it possible to sit comfortably and relax during blood sampling. The nurse can provide back and leg support simultaneously which ensures good support to the patient's whole body. When reclined, the nurse or medical expert can also use it as a treatment table. It is equipped with two height adjustable armrests for the left and right arm. By opting for the multi-adjustable armrests it is even easier to put the patient's arm in a correct and relaxed position and the nurse can draw blood from the patient's arm in an ergonomically responsible manner.