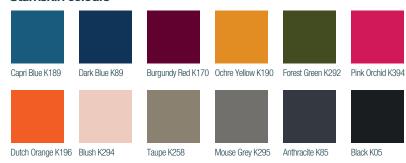

#### Stamskin colours

#### **PUxx colours**

Stamskin® 100% waterproof; Urine-, blood-, sweat-, fungal proof, Clean with water and soap, rinse of with water,

Optional **central foot-brake** locks both castors simultaneously (only front side)

PUxx® 100% waterproof, PVC and Phthalate free; resistant against commonly used cleaning products and disinfectants (alcohol based disinfectants, active chlorine, quaternary ammonium compounds).