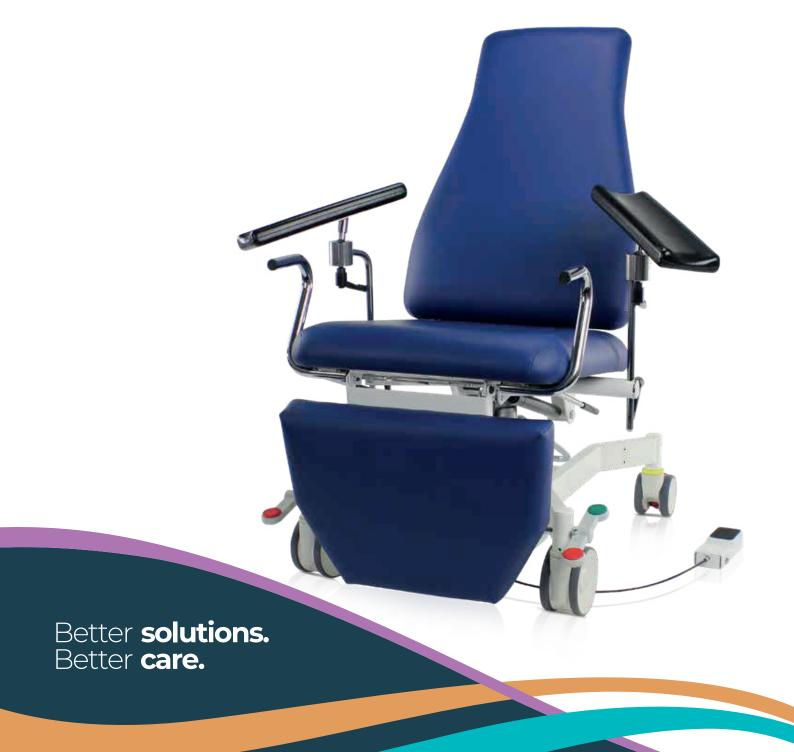

## With the Vena® Vario phlebotomy chair, comfort and functionality are seamlessly combined. Easy operation makes it possible to act quickly in emergency situations. The patient can be quickly placed into Trendelenburg-position in just one simple movement.

The design of the Vena Vario ensures a patient can sit comfortably and relaxed during blood sampling. The operator or nurse can adjust the back and leg support synchronously, making it possible to draw blood while a patient is either seated or laid down. The chair is not only comfortable for the patient, but also the operator, who can do his or her job in an ergonomic and healthy manner. The Vena Vario phlebotomy chair is standard equipped with two height adjustable phlebotomy armrests. Optionally, these armrests can be upgraded to multi-adjustable armrests that make it easier to bring the vein of the patient in line with the work position of the nurse. The Vena Vario Levant model is height adjustable with a high class hydraulic foot pump.

#### Options and accessories:

- Armrests: 2 x 'Vena® multi adjustable' with PU arm pads
- Armrests: 2 x 'Vena® multi adjustable' with pads upholstered in Stamskin or PUxx
- Get-up brackets
- Central foot brake (on castors front side)
- Foot-control for foot back and leg rest adjustment and Trendelenburg release