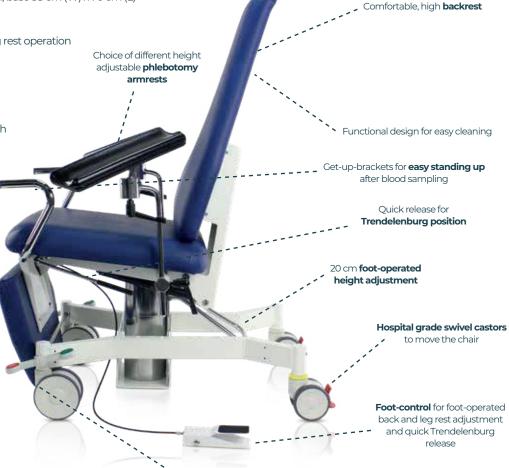

The design of the Vena Vario ensures a patient can sit comfortably and relaxed during blood sampling. The operator or nurse can adjust the back and leg support synchronously, making it possible to draw blood while a patient is either seated or laid down. The chair is not only comfortable for the patient, but also the operator, who can do his or her job in an ergonomic and healthy manner. The Vena Vario phlebotomy chair is standard equipped with two height adjustable phlebotomy armrests. Optionally, these armrests can be upgraded to multi-adjustable armrests that make it easier to bring the vein of the patient in line with the work position of the nurse. The Vena Vario Levant model is height adjustable with a high class hydraulic foot pump.

#### Vena Vario Levant standard:

- Armrests: 2 x 'Vena® fixed' with PU arm pads
- Seating height: 47 67 cm
- Measurements: reclined position 167.5 cm; base 58 cm (W) x 70 cm (L)
- Robust frame (white RAL 9016)
- Hospital grade castors (with brakes)
- Hand-controlled synchronic back and leg rest operation

- Trendenburg position  $7^{\circ}$ 

#### Options and accessories:

- Armrests: 2 x 'Vena® multi adjustable' with PU arm pads
- Armrests: 2 x 'Vena® multi adjustable' with pads upholstered in Stamskin or PUxx
- Get-up brackets
- Central foot brake (on castors front side)
- Foot-control for foot back and leg rest adjustment and Trendelenburg release

#### **PUxx colours**

Stamskin® 100% waterproof; Urine-, blood-, sweat-, fungal proof, Clean with water and soap, rinse of with water,

Optional **central foot-brake** locks both castors simultaneously (only front side)