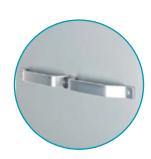

Ergonomic **closing handle** with rounded edges.

Ergonomic **push-handle** with double grip and rounded edges.