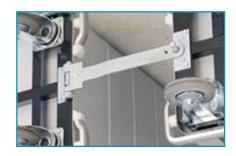

#### **Features:**

Strong **non-twisting bottom frame** in epoxy coated steel which is the structural element of the carts that gives stiffness to all the assembled components and supports the mechanical stress exerted when towing multiple carts.