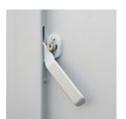

Ergonomic **closing handle** with rounded edges.

Ergonomic **push-handle** with double grip and rounded edges.