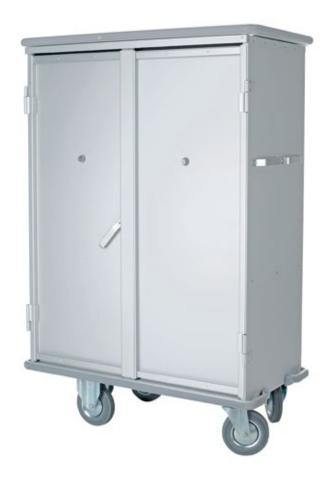

### **Clean Linen** Case Carts

Our range of Clean Linen Case Carts are strong, durable and easy to manoeuvre, providing the optimum solution for the transportation of clean linen around the hospital.

Developed and adapted through years of experience working in accordance with **NHS infection prevention standards.** 

#### **Features:**

Strong **non-twisting bottom frame** in epoxy coated steel which is the structural element of the carts that gives stiffness to all the assembled components and supports the mechanical stress exerted when towing multiple carts.

Lower bumper in light alloy and rubber profile are moulded for impact absorbing.

**Upper bumper** for an optimal protection of contents during transport by lorry or towing. **Door** built with 2,5mm bent sheet and welded reinforcements on top and bottom.

Ergonomic **closing handle** with rounded edges.

Ergonomic **push-handle** with double grip and rounded edges.