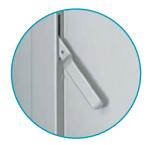

Ergonomic **closing handle** with rounded edges.

Ergonomic **push-handle** with double grip and rounded edges.