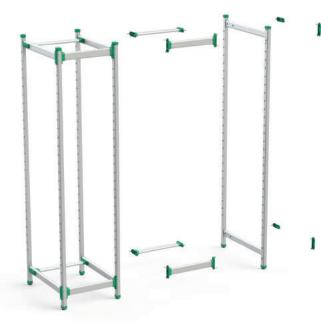

# **Stability and flexibility**

The flexible shelf system is designed according to the add-on principle. Start with the base unit and add any number of extensions to it - now or later.

Load-bearing capacity up to 400kg per column.

### Expand as desired: theoretically infinite