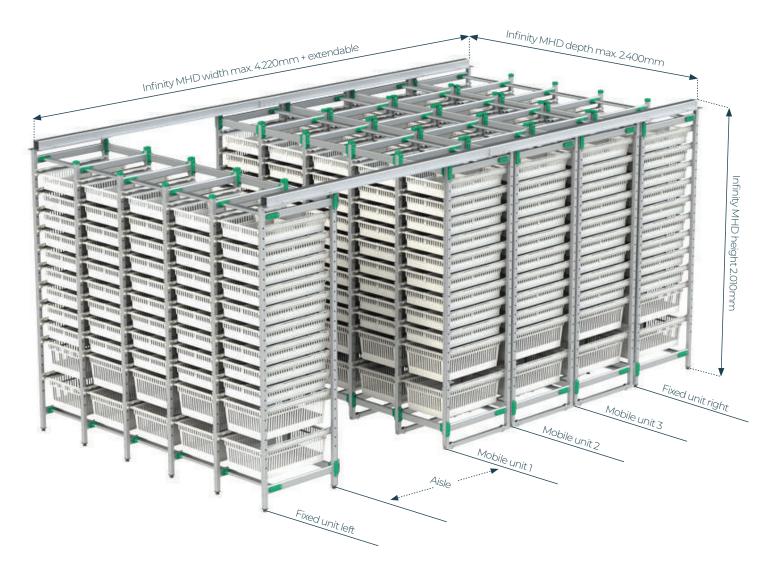

# The mobile shelving system by Agile Medical.

Maximum flexibility and great space savings – fully accessible without floor rail.

#### Features:

- Lightweight construction stable aluminium
- Pass-through feature workflow from both sides
- Add on to existing Infinity or individual solution
- Only 1 aisle necessary for 5 shelves
- All mechanical no need for electricity
- No need for floor fixation.

# **Infinity MHD**