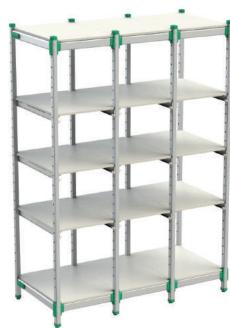

#### **Trolley Depths:**

**Type A, AA and AAA:** 642mm

**Type B, BB and BBB:** 442mm

|       |        | Height         |                 |                 |                 |
|-------|--------|----------------|-----------------|-----------------|-----------------|
|       |        | 925mm          | 1245mm          | 1565mm          | 1940mm          |
| Width | 494mm  | MIS400/925-1-F | MIS400/1245-1-F | MIS400/1565-1-F | MIS400/1940-1-F |
|       | 937mm  | MIS400/925-2-F | MIS400/1245-2-F | MIS400/1565-2-F | MIS400/1940-2-F |
|       | 1380mm | MIS400/925-3-F | MIS400/1245-3-F | MIS400/1565-3-F | MIS400/1940-3-F |
|       | 694mm  | MIS600/925-1-F | MIS600/1245-1-F | MIS600/1565-1-F | MIS600/1940-1-F |
|       | 1337mm | MIS600/925-2-F | MIS600/1245-2-F | MIS600/1565-2-F | MIS600/1940-2-F |
|       | 1980mm | MIS600/925-3-F | MIS600/1245-3-F | MIS600/1565-3-F | MIS600/1940-3-F |

# **Infinity Shelving - Accessories**

|   | Product                            | Maximum Load | Code       |
|---|------------------------------------|--------------|------------|
|   | Heavy Duty Shelf ('A' Orientation) | 120kg        | 7532408-46 |
| K | Telescopic Shelf ('A' Orientation) | 35kg         | 7532411    |
|   | Heavy Duty Shelf ('B' Orientation) | 120kg        | 7532408-64 |
| K | Telescopic Shelf ('B' Orientation) | 35kg         | 7532417    |