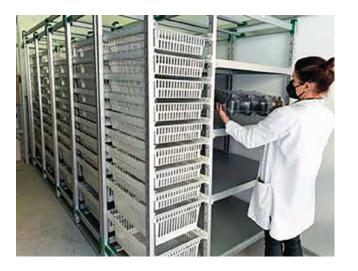

# infinity MHD

As standard, each column contains an equal combination of 600x400x100D (mm) ABS Baskets and 600x400x200D (mm) ABS Baskets. Other modules are available, as indicated over the page.

Adjustable Feet included as standard; castors are available as indicated on **page 172.** 

**Trolley Depths:** 

**Type A, AA and AAA:** 642mm

**Type B, BB and BBB:** 442mm

W

|       |        | Height         |                 |                 |                 |
|-------|--------|----------------|-----------------|-----------------|-----------------|
|       |        | 925mm          | 1245mm          | 1565mm          | 1940mm          |
|       | 494mm  | MDX400/925-1-F | MDX400/1245-1-F | MDX400/1565-1-F | MDX400/1940-1-F |
|       | 937mm  | MDX400/925-2-F | MDX400/1245-2-F | MDX400/1565-2-F | MDX400/1940-2-F |
|       | 1380mm | MDX400/925-3-F | MDX400/1245-3-F | MDX400/1565-3-F | MDX400/1940-3-F |
| Vidth | 694mm  | MDX600/925-1-F | MDX600/1245-1-F | MDX600/1565-1-F | MDX600/1940-1-F |
|       | 1337mm | MDX600/925-2-F | MDX600/1245-2-F | MDX600/1565-2-F | MDX600/1940-2-F |
|       | 1980mm | MDX600/925-3-F | MDX600/1245-3-F | MDX600/1565-3-F | MDX600/1940-3-F |