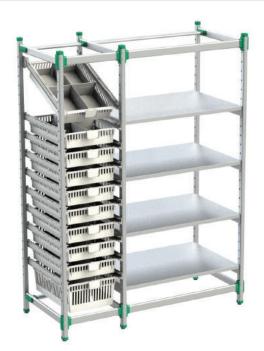

# **Infinity Modular Storage**

# **Stability and flexibility**

The flexible shelf system is designed according to the add-on principle. Start with the base unit and add any number of extensions to it - now or later.

Load-bearing capacity up to 400kg per column.

### Expand as desired: theoretically infinite

### A wide variety of dimensions for greater flexibility

Create the optimum storage system for you, no matter how complex your needs are: choose from two standard depths, various heights, and a variety of widths.

#### Heights: Sizes:

| 905mm  | 300 x 400mm | 300 x 600mm |
|--------|-------------|-------------|
| 1225mm | 400 x 400mm | 400 x 600mm |
| 1545mm | 600 x 400mm | 600 x 600mm |
| 1920mm | 900 x 400mm | 900 x 600mm |