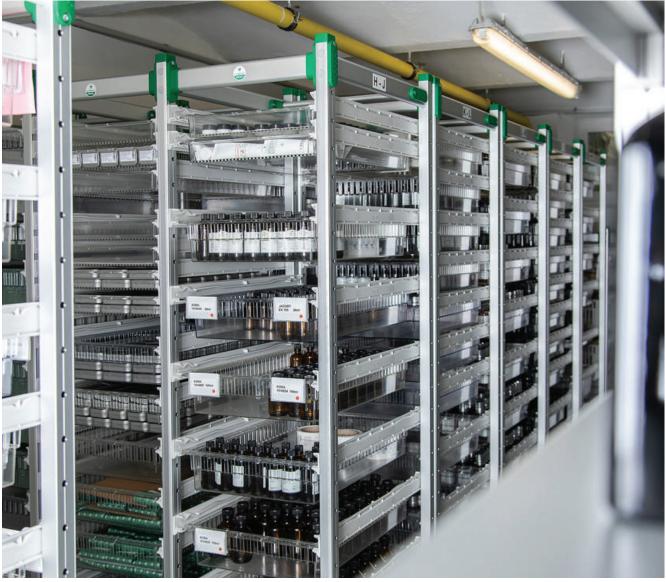

# infinity MHD

As standard, each column contains an equal combination of 600x400x100D (mm) ABS Baskets and 600x400x200D (mm) ABS Baskets. Other modules are available, as indicated over the page.

Adjustable Feet included as standard; castors are available as indicated on **page 172.** 

**Trolley Depths:** 

**Type A, AA and AAA:** 642mm

**Type B, BB and BBB:** 442mm

W

|       |        | Height         |                 |                 |                 |
|-------|--------|----------------|-----------------|-----------------|-----------------|
|       |        | 925mm          | 1245mm          | 1565mm          | 1940mm          |
|       | 494mm  | MDX400/925-1-F | MDX400/1245-1-F | MDX400/1565-1-F | MDX400/1940-1-F |
|       | 937mm  | MDX400/925-2-F | MDX400/1245-2-F | MDX400/1565-2-F | MDX400/1940-2-F |
|       | 1380mm | MDX400/925-3-F | MDX400/1245-3-F | MDX400/1565-3-F | MDX400/1940-3-F |
| Vidth | 694mm  | MDX600/925-1-F | MDX600/1245-1-F | MDX600/1565-1-F | MDX600/1940-1-F |
|       | 1337mm | MDX600/925-2-F | MDX600/1245-2-F | MDX600/1565-2-F | MDX600/1940-2-F |
|       | 1980mm | MDX600/925-3-F | MDX600/1245-3-F | MDX600/1565-3-F | MDX600/1940-3-F |

# Infinity HTM71 - Internal Modules