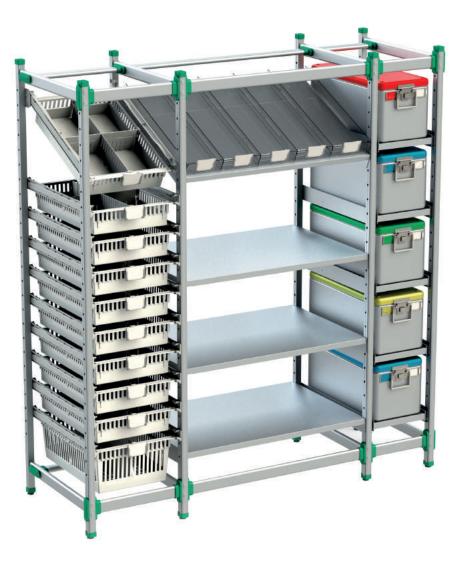

Save time and space with the innovative Agile Medical modular storage solution. The flexible system, made from high-quality aluminium, expands easily to different widths and depths to clearly sort and safely store all required items within easy reach. Combined with a wide range of accessories, this is a versatile storage system that satisfies all requirements.

#### **Features:**

- · Personalised storage system with infinite possibilities
- From shelf to all-rounder for storage, preparation and work
- Compatible with comprehensive labelling system for increased efficiency and reduced errors.

# infinity MHD

As standard, each column contains an equal combination of 600x400x100D (mm) ABS Baskets and 600x400x200D (mm) ABS Baskets. Other modules are available, as indicated over the page.

Adjustable Feet included as standard; castors are available as indicated on **page 172.** 

Adjustable Feet included as standard; castors are available as indicated on **page 172.** 

Standard shelves have a maximum weight capacity of 35kg; Heavy Duty options are available as indicated over the page.