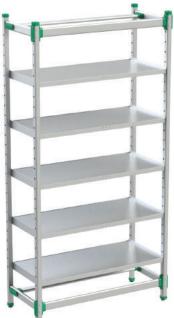

Adjustable Feet included as standard; castors are available as indicated on **page 172.** 

Standard shelves have a maximum weight capacity of 35kg; Heavy Duty options are available as indicated over the page.

# **Infinity Shelving - Accessories**

|   | Product                            | Maximum Load | Code       |
|---|------------------------------------|--------------|------------|
|   | Heavy Duty Shelf ('A' Orientation) | 120kg        | 7532408-46 |
| K | Telescopic Shelf ('A' Orientation) | 35kg         | 7532411    |
|   | Heavy Duty Shelf ('B' Orientation) | 120kg        | 7532408-64 |
| K | Telescopic Shelf ('B' Orientation) | 35kg         | 7532417    |