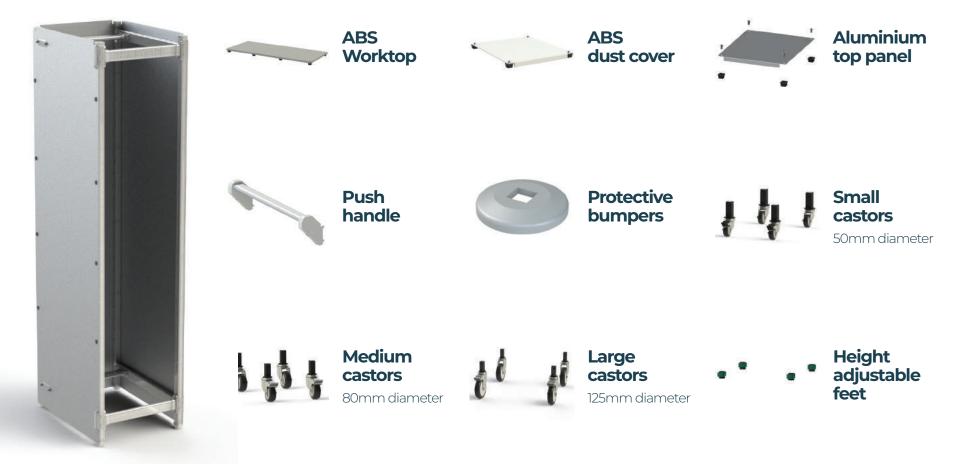

# infinity MHD

As standard, each column contains an equal combination of 600x400x100D (mm) ABS Baskets and 600x400x200D (mm) ABS Baskets. Other modules are available, as indicated over the page.

Adjustable Feet included as standard; castors are available as indicated on **page 172.** 

Adjustable Feet included as standard; castors are available as indicated on **page 172.** 

Standard shelves have a maximum weight capacity of 35kg; Heavy Duty options are available as indicated over the page.