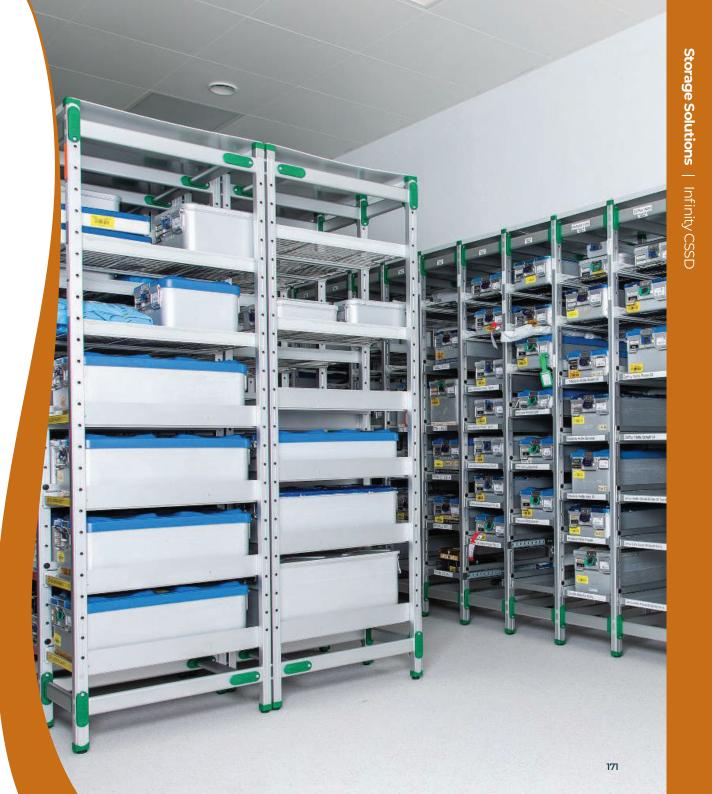

#### Agile Medical's innovative, high-quality aluminium product is a flexible system that expands easily to different widths and depths.

It is specifically designed for safe and protected storage of sterile containers, with options of wire shelves for lightweight items and pull-out support runners for heavier items.

### Key benefits:

- Protective anodized aluminium construction
- Adjustable pull-out shelves to accommodate all sizes of sterile container.