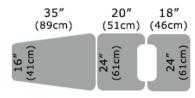

## Specification:

Footprint 25" x 33" (63cm x 84cm)

# Specification:

Footprint 25" x 33" (63cm x 84cm)