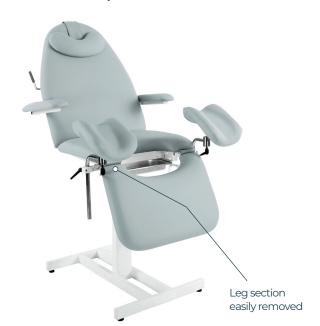

## **Attachments note:**

**NEW DESIGN** Padded arm rests attach to sides of chair. Can be adjusted back/down when not required. Arm rests; leg supports; head rest & metal tray - all included with chair.

## Features:

- Chair for Gynaecology, Colposcopy, Obstetric procedures
- Static fixed height
- Gas assisted adjustable back section
- Manually adjusted leg section can be easily removed
- Anti-microbial 2" vinyl upholstery
- Steel frame with white anti-microbial protective coating

## SUPPLIED AS STANDARD

Adjustable leg supports, arm rests, head rest, metal tray