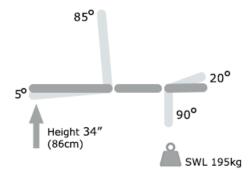

## Features:

- Chair for Gynaecology, Colposcopy, Obstetric procedures
- Static fixed height
- Gas assisted adjustable back section
- Manually adjusted leg section can be easily removed
- Anti-microbial 2" vinyl upholstery
- Steel frame with white anti-microbial protective coating