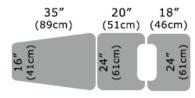

## Specification:

Footprint 25" x 33" (63cm x 84cm)

# Specification:

Footprint 25" x 33" (63cm x 84cm)