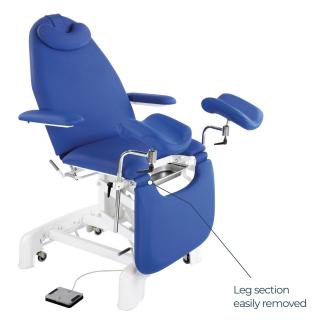

## Features:

- Chair for Gynaecology, Colposcopy, Obstetric procedures
- Static fixed height
- Gas assisted adjustable back section
- Manually adjusted leg section can be easily removed
- Anti-microbial 2" vinyl upholstery
- Steel frame with white anti-microbial protective coating

## SUPPLIED AS STANDARD

Adjustable leg supports, arm rests, head rest, metal tray

## **SUPPLIED AS STANDARD**

Adjustable leg supports, arm rests, head rest, metal tray