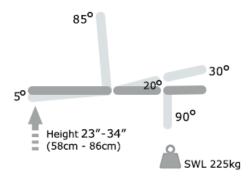

#### **Electronic Model:**

• Electronic height operation by foot console

## **Hydraulic Model:**

• Hydraulic height operation by pneumatic foot pump.

UK Made. CE marked

Anti-microbial vinyl & frame