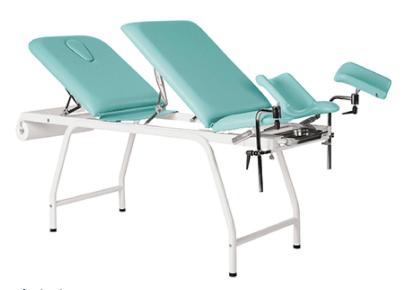

# **Obstetrics / Gynaecology Couch**

Product code: CC2GN/25

# Attachments note:

Gynae couch features perennial cut out.

Multi-adjustable leg supports and metal tray

- included with couch

### **Features:**

- Gynae & Obstetric Couch
- Static height
- Tubular frame gives optimum strength and stability
- Manually adjusted section controls
- Sections adjust to give a completely flat couch
- End-seat section has a max. tilt of 25°
- Anti-microbial seamless 2" vinyl upholstery
- Steel frame with white anti-microbial protective coating
- Supplied flat packed.