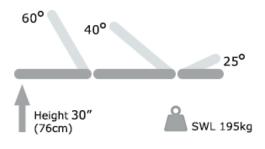

### **Features:**

- Gynae & Obstetric Couch
- Static height
- Tubular frame gives optimum strength and stability
- Manually adjusted section controls
- Sections adjust to give a completely flat couch
- End-seat section has a max. tilt of 25°
- Anti-microbial seamless 2" vinyl upholstery
- Steel frame with white anti-microbial protective coating
- Supplied flat packed.