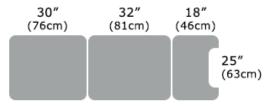

# **Obstetrics / Gynaecology Couch**

Product code: CC2GN/25





## Vinyl colours:



# Attachments note:



Gynae couch features perennial cut out.

Multi-adjustable leg supports and metal tray

- included with couch

# Specification:



Footprint 25" x 65" (63cm x 165cm)



### **Features:**

- Gynae & Obstetric Couch
- Static height
- Tubular frame gives optimum strength and stability
- Manually adjusted section controls
- Sections adjust to give a completely flat couch
- End-seat section has a max. tilt of 25°
- Anti-microbial seamless 2" vinyl upholstery
- Steel frame with white anti-microbial protective coating
- Supplied flat packed.



WK Made. CE marked



Anti-microbial vinyl & frame

# Attachments to order:

# HRH001

Hygiene roll holder



# Options to order:

#### **BHW001**

Breather hole with vinyl wedge to plug hole

Additional top layer of anatomic memory foam





# Manufacture and delivery:

- FREE Delivery mainland UK by pallet courier
- Personal installation service to order
- **Production lead time**