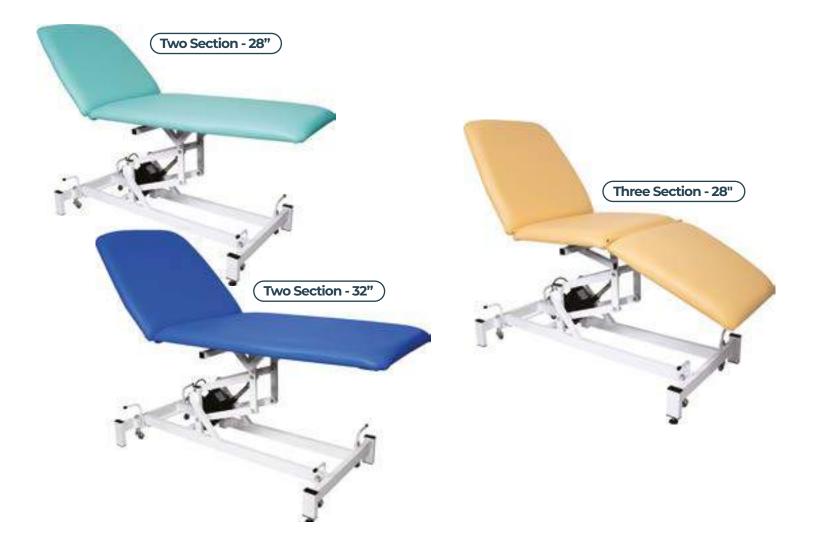

# **Bariatric Couches**

Multi-discipline two-section and three-section wider models with increased safe working load to accommodate bariatric patients in a variety of medical, clinical and minor surgical applications. Electronic variable height comes as standard, with an optional hydraulic lift alternative available on selected couches.

#### **Features:**

- Gas assisted adjustable backrest section
- Retractable wheelbase with foot lever control
- Anti-microbial seamless 2" vinyl upholstery
- Steel frame with white anti-microbial protective coating.

#### **Dimensions:**

Length: 1900mm Height adjustment: 480-890mm Safe working load: 250kg

## **Ordering:**

Add the chosen colour code to the end of the product code. For example: CC2MD/28H5 for Navy Two Section Bariatric Couch -28" Wide - Hydraulic

| Product                                             | Code          |
|-----------------------------------------------------|---------------|
| Two Section Bariatric Couch - 28" Wide - Electronic | CC2MD/28E     |
| Two Section Bariatric Couch - 28" Wide - Hydraulic  | CC2MD/28H     |
| Two Section Bariatric Couch - 32" Wide - Electronic | CC2MD/32E     |
| Two Section Bariatric Couch - 32" Wide - Hydraulic  | CC2MD/32H     |
| Three Section Bariatric Couch - Electronic          | CC3MD/28E     |
| Three Section Bariatric Couch - Hydraulic           | CC3MD/28H     |
| Attachments to order                                |               |
| Hygiene roll holder                                 | HRH001        |
| Safety side rails (pair)                            | SSR001        |
| Safety side pads (pair)                             | SSP001        |
| Head cushion support                                | HCS001        |
| IV pole                                             | IVP001        |
| Ankle stirrups (pair) (CC2MD/28 & CC3MD/28 only)    | ANS001        |
| Leg troughs (pair) (CC2MD/28 & CC3MD/28 only)       | LGT001        |
| Phlebotomy arm (single / pair)                      | PAS001 PAP001 |
| Adjustable arm supports (pair)                      | AASO01        |
| Options to order                                    |               |
| Breather hole with vinyl wedge to plug hole         | BHW001        |
| Additional top layer of anatomic memory foam        | AMF001        |
| Alternative electronic footswitch                   | AEF001        |
| Base variant to allow hoist access                  | BVH001        |