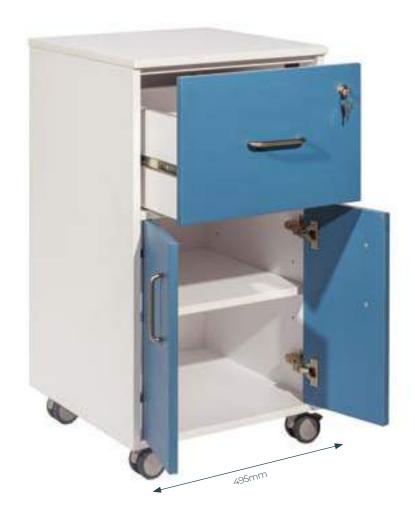

#### **Features:**

- Melamine FC construction to withstand everyday use.
- Easy clean, stain-resistant surfaces
- Quality 65mm locking front castors.

#### BR001, BR002, BR003:

Width (mm) 495, Depth (mm) 510, Height (mm) 895

#### **Internal Dimensions:**

Upper Compartment: 390W, 410D, 260H (mm) Lower Cupboard: 450W, 460D, 485H (mm) Wardrobe Compartment: 205W, 460D, 1300H (mm)