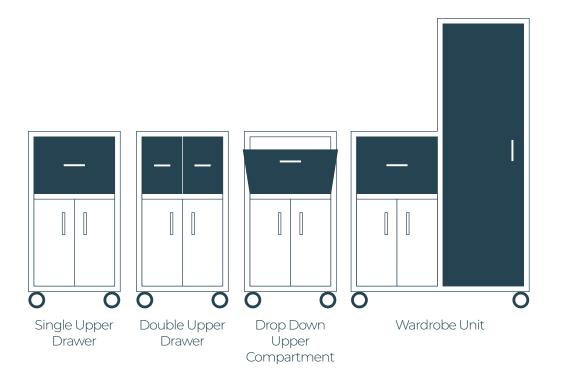

## Ordering:

| Product                                       | Code  |
|-----------------------------------------------|-------|
| Bedside Cabinet - Single Upper Drawer         | BR001 |
| Bedside Cabinet - Double Upper Drawer         | BR002 |
| Bedside Cabinet - Drop Down Upper Compartment | BR003 |
| Bedside Cabinet - with Wardrobe Unit          | BR004 |