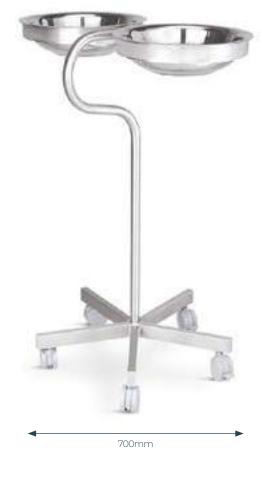

# **Double Bowl Stand**

## Double Bowl Stand:

Width (mm) 700, Depth (mm) 350, Height (mm) 800