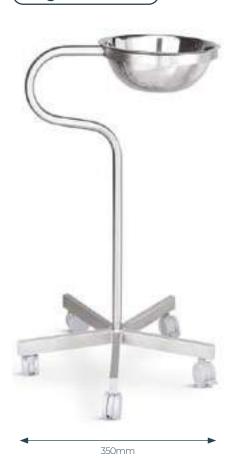

### **Single Bowl Stand**

## Single Bowl Stand:

Width (mm) 350, Depth (mm) 350, Height (mm) 800