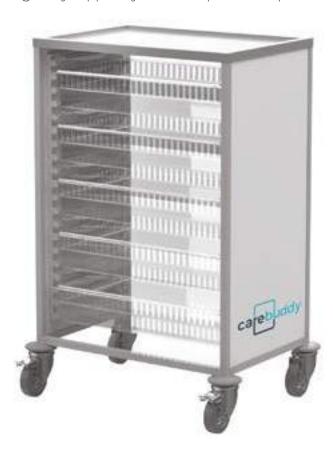

## Increased efficiency with reduced footprint.

The most space-efficient, general-purpose trolley on the market. Designed and manufactured in the UK, Carebuddy trolleys from Agile Medical provide the optimum solution for mobilising storage of medical supplies throughout healthcare facilities, using a tray support system with positive stops.

## **Storage Configuration:**

5x Medium Polycarbonate Tray Width (mm) 600, Depth (mm) 400, Height (mm) 110

Various sizes, colours and configurations possible (contact us today to configure your Carebuddy)

# carebuddy

One-piece, moulded ABS top with fluid retaining edges

HTM71 modular storage trays for clear and organised management of contents

Tray support system with positive stops to prevent trays accidentally being withdrawn

The state of the s

Robust welded steel frame with durable epoxy coating maximises product lifetime

Smooth surfaces and hospital grade materials assist cleaning

Durable rubber buffers protect both the trolley and fabric of the building