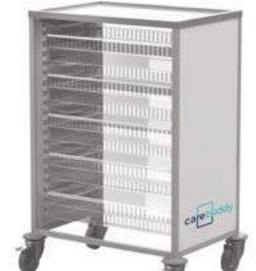

## Increased efficiency with reduced footprint.

The most space-efficient, general-purpose trolley on the market. Designed and manufactured in the UK, Carebuddy trolleys from Agile Medical provide the optimum solution for mobilising storage of medical supplies throughout healthcare facilities, using a tray support system with positive stops.

## **Storage Configuration:**

5x Medium Polycarbonate Tray Width (mm) 600, Depth (mm) 400, Height (mm) 110

Various sizes, colours and configurations possible (contact us today to configure your Carebuddy)

# Ordering:

| Product                      | Col | Code        |
|------------------------------|-----|-------------|
| Carebuddy Trolley - White    |     | СВОВ10WT050 |
| Carebuddy Trolley - Blue     |     | CBOB10BL050 |
| Carebuddy Trolley - Green    |     | CBOB10GN050 |
| Carebuddy Trolley - Orange   |     | CBOB10OR050 |
| Carebuddy Trolley - Red      |     | CBOB10RD050 |
| Carebuddy Trolley - Yellow   |     | CBOB10YL050 |
| Trolley Accessories          |     |             |
| Gel holder                   |     | GMH100      |
| Catheter holder              |     | CHS114      |
| Oxygen tank holder (CD size) |     | OTS114      |