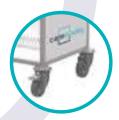

## Increased efficiency with reduced footprint.

The most space-efficient, general-purpose trolley on the market. Designed and manufactured in the UK, Carebuddy trolleys from Agile Medical provide the optimum solution for mobilising storage of medical supplies throughout healthcare facilities, using a tray support system with positive stops.

# carebuddy

One-piece, moulded ABS top with fluid retaining edges

HTM71 modular storage trays for clear and organised management of contents

Tray support system with positive stops to prevent trays accidentally being withdrawn

The state of the s

Robust welded steel frame with durable epoxy coating maximises product lifetime

Smooth surfaces and hospital grade materials assist cleaning

Durable rubber buffers protect both the trolley and fabric of the building