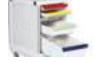

## **Storage Configuration:**

5x Medium Polycarbonate Tray Width (mm) 600, Depth (mm) 400, Height (mm) 110

Various sizes, colours and configurations possible (contact us today to configure your Carebuddy)

# carebuddy

One-piece, moulded ABS top with fluid retaining edges

HTM71 modular storage trays for clear and organised management of contents

Tray support system with positive stops to prevent trays accidentally being withdrawn