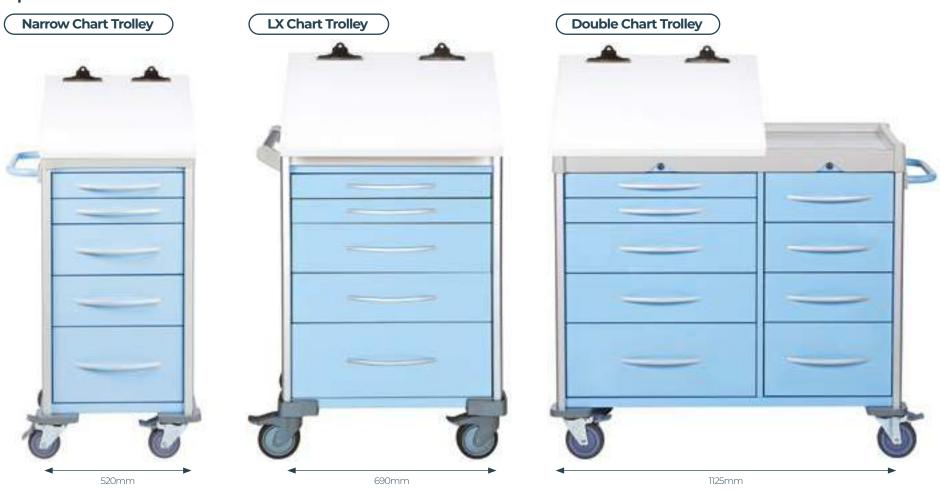

### **Options:**

#### **Dimensions:**

Narrow Trolley: Width (mm) 520, Depth (mm) 540, Height (mm) 946

LX Trolley: Width (mm) 690, Depth (mm) 540, Height (mm) 1010

Double Trolley: Width (mm) 1125, Depth (mm) 545, Height (mm) 1010

#### Chart Boards:

Narrow Trolley: Width (mm) 450, Height (mm) 650 LX and Double Trolleys: Width (mm) 650, Height (mm) 650