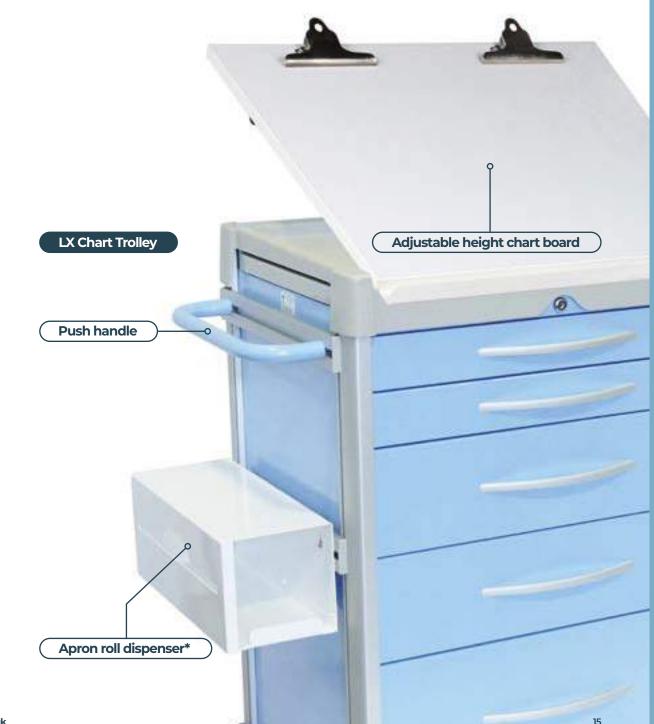

#### Multi-tasking space savers.

Our space-saving mobile storage trolleys with integrated push handle and chart boards provide an effective solution for maintaining patient records. The chart boards can be adjusted to accommodate all users and include two bulldog clips for securing charts and a pen storage tray.

#### Features:

- 10-year warranty
- Durable epoxy-coated metal construction
- Seamless, easy clean, extendable surfaces
- Secure locking options.