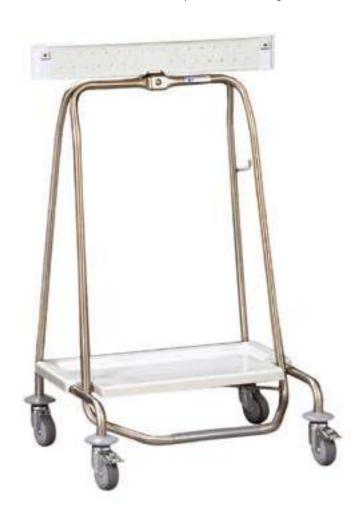

### Hands-free, hygienic healthcare.

Manufactured with grade 304, seamless-welded stainless steel, the Mobile Spring Shut Waste Collector always stays closed when not in use, helping to safely contain odours. Lockable castors provide stability for hands-free operation by foot pedal.

#### **Features:**

- Holds a 40L or 70L bag
- Bottom plate (ABS)
- 4x 75mm castors, 2x braked (housing zinc-chromated).

## **Dimensions:**

Width (mm) 664, Depth (mm) 458, Height (mm) 950