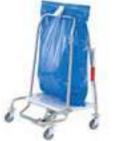

### Hands-free, hygienic healthcare.

Manufactured with grade 304, seamless-welded stainless steel, the Mobile Spring Shut Waste Collector always stays closed when not in use, helping to safely contain odours. Lockable castors provide stability for hands-free operation by foot pedal.

#### **Features:**

- Holds a 40L or 70L bag
- Bottom plate (ABS)
- 4x 75mm castors, 2x braked (housing zinc-chromated).