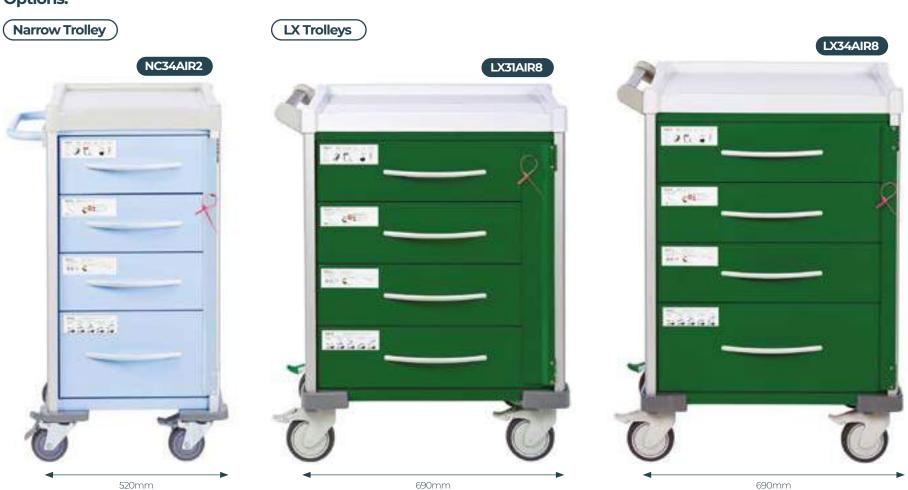

#### **Options:**

#### Narrow Trolley:

Width (mm) 520, Depth (mm) 540, Height (mm) 946

#### LX31AIR:

Width (mm) 690, Depth (mm) 540, Height (mm) 930

#### LX34AIR:

Width (mm) 690, Depth (mm) 540, Height (mm) 1010