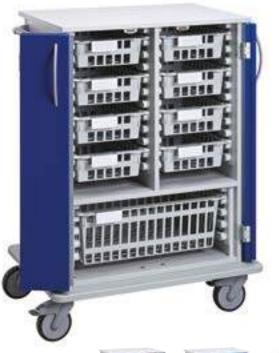

### A different way to meet your storage needs.

An attractive, fully enclosed, one section trolley providing a secure germ and dustfree storage capacity for full size 600mm x 400mm trays. Supplied with front folding doors, push handle and options for pull-out trays and baskets as shown.

## **Ordering:**

| Product                                                                                        | Code    |
|------------------------------------------------------------------------------------------------|---------|
| Enclosed One Section Trolley -<br>8 x ABS Baskets (300mm wide),<br>1 x ABS Basket (600mm wide) | PX1185A |
| Enclosed One Section Trolley -<br>8 x Poly Trays (300mm wide),<br>1 x ABS Basket (600mm wide)  | PX1185B |