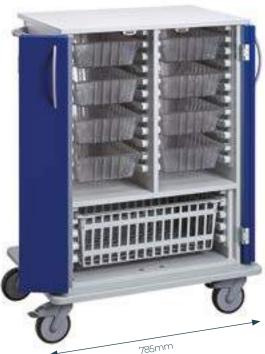

#### **Dimensions:**

Width (mm) 785, Depth (mm) 584, Height (mm) 1116

## **Ordering:**

| Product                                                                                        | Code    |
|------------------------------------------------------------------------------------------------|---------|
| Enclosed One Section Trolley -<br>8 x ABS Baskets (300mm wide),<br>1 x ABS Basket (600mm wide) | PX1185A |
| Enclosed One Section Trolley -<br>8 x Poly Trays (300mm wide),<br>1 x ABS Basket (600mm wide)  | PX1185B |