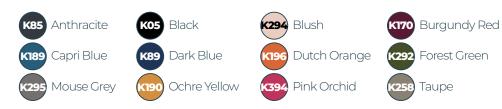

#### Stamskin® Colours:

## **Ordering:**

Add the chosen colour code to the end of the product code. For example: ME6331TFHBK258 for Taupe Ergo Support Surgeons Stool.

| Product                     | Code       |
|-----------------------------|------------|
| Ergo Support Surgeons Stool | ME6331TFHB |