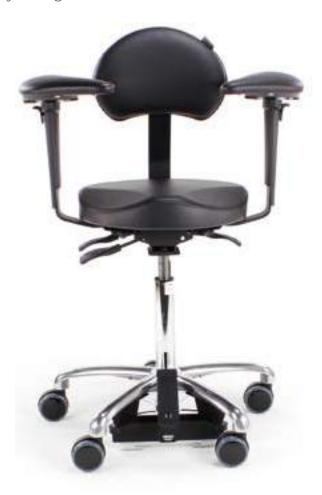

# **Ergo Support Surgeons Stool**

### Stable seating support.

We worked closely with leading NHS surgeons to develop our Erao Support Surgeons Stool. The seating offers a stable and ergonomic sitting posture throughout procedures, while the central brake guarantees 100% stability. The stools are particularly beneficial for specialist professions, such as endodontics, micro-surgery and laboratory settings.

#### **Features:**

- Foot operated height adjustment 520 710mm
- 2x height adjustable armrests with 115° rotation
- 65mm brake unloaded soft castors.
- Adjustable seat angle.

#### **Dimensions:**

- 2x height adjustable armrests with 115° rotation
- Central footbrake
- Aluminium base ø 62.