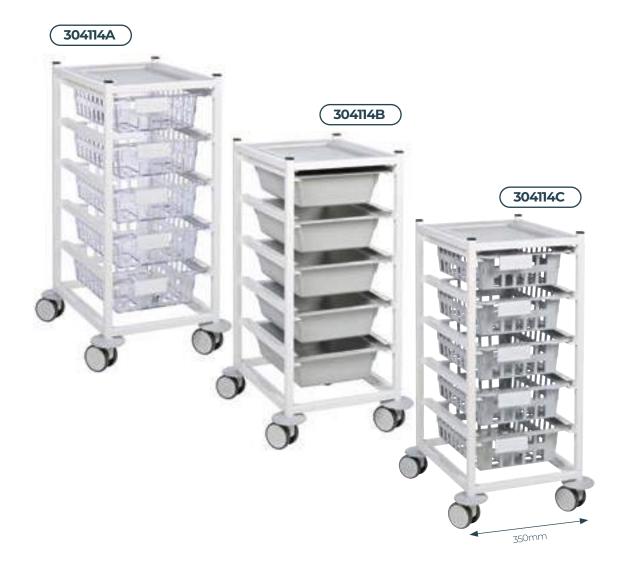

# **Half Section Trolleys - Dublin**

#### **Features:**

- Welded, steel frame with nylon protective coating
- Basket/tray runners with positive stops
- One piece ABS top
- 4x swivel TPR castors with protective buffers.

### **Dimensions:**

Width (mm) 350, Depth (mm) 445, Height (mm) 840

## Ordering:

| Product                                        | Code    |
|------------------------------------------------|---------|
| Half Section Dublin Trolley - 5 x Poly Baskets | 304114A |
| Half Section Dublin Trolley - 5 x ABS Trays    | 304114B |
| Half Section Dublin Trolley - 5 x ABS Baskets  | 304114C |
| Accessories                                    |         |
| Sharps bin holder                              | 306155  |
| Foldable side frame                            | 307045  |
| Vertical catheter holder                       | 301106  |
| Horizontal catheter holder                     | 301107  |
| Notes holder                                   | 301310  |
| 400mm push handle                              | 601014  |
| Apron roll dispenser                           | 306171  |