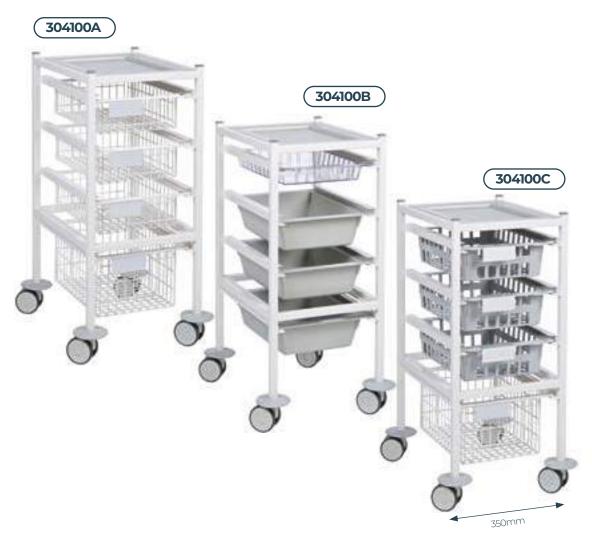

# **Half Section Trolleys - Standard**

### For all your essentials.

Our Half Section Trolleys provide storage for essential equipment in a lightweight, compact and robust mobile trolley, which fits neatly under standard worktops.

#### **Features:**

- Welded, steel frame with nylon protective coating
- Basket/tray runners with positive stops
- One piece ABS top
- 4x swivel TPR castors with protective buffers.

### **Dimensions:**

Width (mm) 350, Depth (mm) 445, Height (mm) 840

## Ordering:

| Product                                                  | Code    |
|----------------------------------------------------------|---------|
| Half Section Trolley - 4 x Wire Baskets                  | 304100A |
| Half Section Trolley - 1 x Poly Tray, 3 x ABS Trays      | 304100B |
| Half Section Trolley - 3 x ABS Baskets , 1 x Wire Basket | 304100C |
| Accessories                                              |         |
| Sharps bin holder                                        | 306155  |
| Foldable side frame                                      | 307045  |
| Vertical catheter holder                                 | 301106  |
| Horizontal catheter holder                               | 301107  |
| Notes holder                                             | 301310  |
| 400mm push handle                                        | 601014  |
| Apron roll dispenser                                     | 306171  |