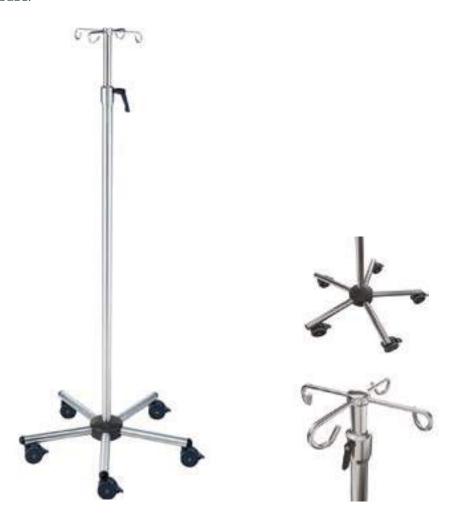

## **Heavy Duty Infusion Stand**

## For the most challenging environments

Our most resilient solution for intensive care medicine with a soft drop system that dampens and controls the lowering of the inner tube. Each of the 4 stainless steel hook can carry loads of up to 5kg with 5 x 75mm twin castors providing a secure and stable base.

## **Features:**

- Stainless steel tubes according to DIN EN 10217-7
- Material ultrasonically and eddy current tested (according to EN 10246-9/3)
- Height adjustable 1430 2260mm
- Total load capacity 35kg.