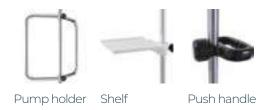

## **Ordering:**

| Product                   | Code      |
|---------------------------|-----------|
| Heavy Duty Infusion Stand | PCI172954 |
| Accessories               |           |
| Pump Holder               | Z2N06292  |
| Shelf                     | K2S7043A  |
| Push handle               | Z2N06982  |