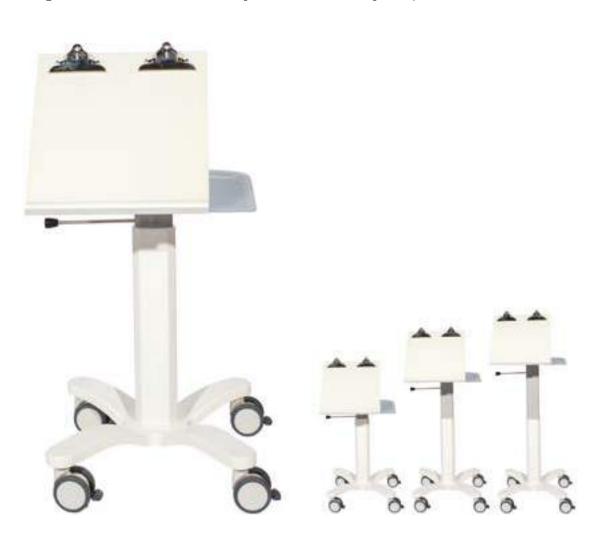

# **Height Adjustable Chart Trolley**

# Support where you need it.

A lightweight, compact trolley for maintaining patient charts with 360mm of hydraulic height adjustment to easily accommodate all users. Choose from our range of accessories to customise your workstation to your specific needs.

#### **Features:**

- Aluminium trolley with acrylic work surface
- Secure chart clips and integral pen tray
- 25kg load capacity
- 4 x 100mm lockable castors (2 x braked).

## **Trolley Height:**

775 - 1135mm

#### Worksurface:

Width (mm) 620, Height (mm) 560

#### **Chart Board:**

Width (mm) 450, Height (mm) 450

#### Wheelbase Diameter:

746mm