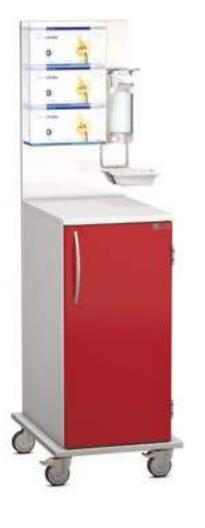

## Infection Control Trolley 🥑

## A mobile solution to stop the spread.

Our closed storage cupboard is a simple yet effective solution to infection control. With standard accessories including a glove box holder and hand gel dispenser.

420mm

- Easy clean surface
- Lockable swivel castors and push handle
- Constructed using high pressure laminate panels.
- 2 x shelves
- 3 box glove holder
- Hand disinfectant dispenser
- Drip bin