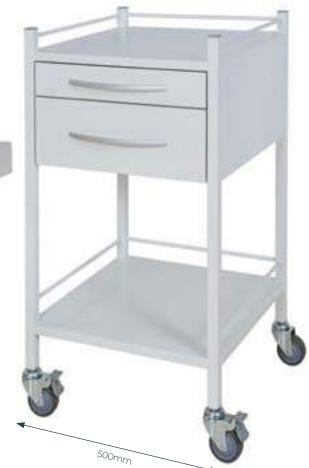

# **Instrument Trolley with Drawers**

### Features:

- Durable, impact-resistant steel construction with powder coating
- 1x 76mm, 1x 152mm drawers with full extension runners
- 4x 75mm castors (2x braked).

## **Dimensions:**

Width (mm) 500, Depth (mm) 500, Height (mm) 900

#### Maximising even the smallest of spaces.

The Slimline Instrument Trolley is almost half the width of our standard instrument trolleys and is equipped with 2 storage drawers and storage shelves with side rails, making it ideal for hospitals and healthcare centres. The optional, moulded ABS top has fluid retaining edges for easy cleaning.