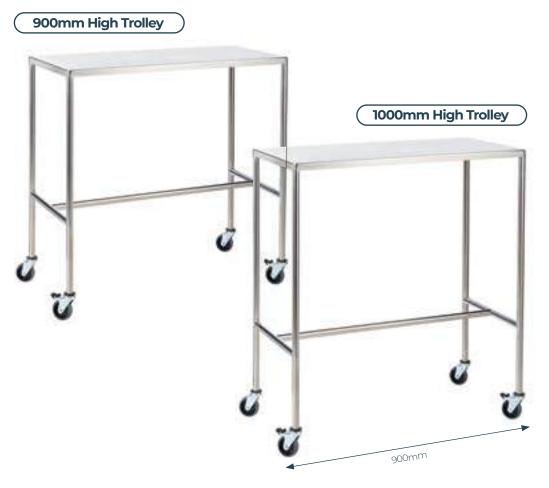

#### 900mm High:

Width (mm) 900, Depth (mm) 450, Height (mm) 900

## 1000mm High:

Width (mm) 900, Depth (mm) 450, Height (mm) 1000