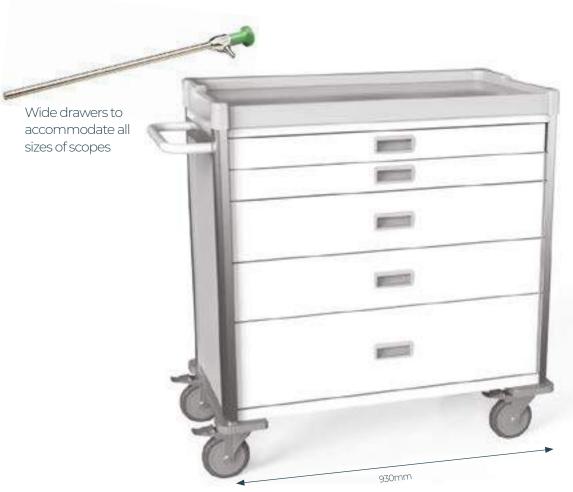

# **Large Procedure Trolley**

### **Dimensions:**

Width (mm) 930, Depth (mm) 525, Height (mm) 1020

#### An innovative new addition.

The newest product in our award-winning procedure trolley range, the Large Procedure Trolley provides the solution to ensuring secure storage of long procedural equipment, most commonly laparoscopes. It measures 930mm wide with integrated push handle and full width drawers that have multiple locking options for secure storage.