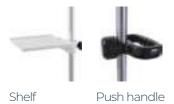

## Ordering:

| Product                            | Col | Code     |
|------------------------------------|-----|----------|
| Light Duty Coloured Infusion Stand |     | I-N51121 |
|                                    |     | I-N61121 |
|                                    |     | I-N71121 |
|                                    |     | I-N81121 |
|                                    |     | I-N91121 |
| Accessories                        |     |          |
| Shelf                              |     | K2S7043A |
| Push handle                        |     | Z2N06982 |