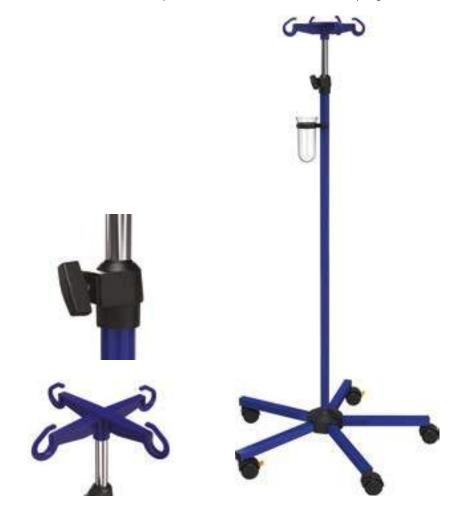

# **Light Duty Coloured Infusion Stand**

#### **Features:**

- 4 plastic hooks (load 2kg per hook)
- Screw height adjustment 1350 2150mm
- Total load capacity 9.5kg
- 5x 50mm castors.

### A brighter option for paediatric care.

Our child friendly Coloured Infusion stands may look fun, but they provide serious support for Paediatric professionals. The patented sealing cap prevents ingress of hygienically sensitive liquids, while the robust 3-layer nickel and chrome construction provides durability with high corrosion protection and excellent salt spray test resistance.