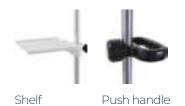

## **Ordering:**

| Product                   | Code     |
|---------------------------|----------|
| Light Duty Infusion Stand | NS17229  |
| Accessories               |          |
| Shelf                     | K2S7043A |
| Push handle               | Z2N06982 |