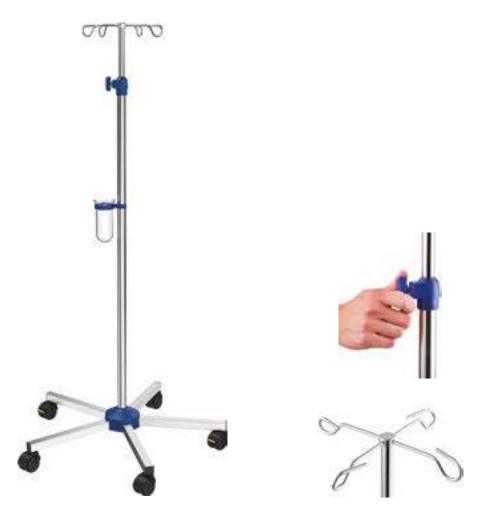

## **Light Duty Infusion Stand**

## Safety and security as standard.

Manufactured to the highest standards, using ultrasonically and eddy current tested material (according to EN 10246-9/3) and DIN EN 10217-7 certified stainless steel tubes. 5 x 50mm castors provide stability, while the rounded shape of the bottle hooks prevents risk of injury.

## **Features:**

- Stainless steel tubes according to DIN EN 10217-7
- Material ultrasonically and eddy current tested (according to EN 10246-9/3)
- Height adjustable 1430 2260mm
- Total load capacity 9.5kg.