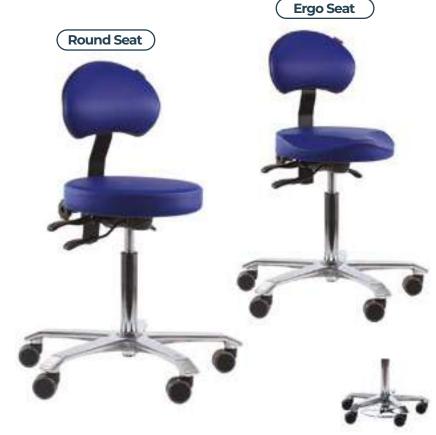

g position. An optional Ergo Shape seat with recess edge helps prevent the stagnation of blood circulation to the thighs.

## **Options:**

### **Seat Options:**

Round or Ergo Seat

#### Stamskin® Colours:

**K85** Anthracite

Black









K292 Forest Green





K89 Dark Blue







## **Ordering:**

Add the chosen colour code to the end of the product code. For example: MR6211K05 for Black Medical Stool with Ergo Backrest - Round Seat.

| Product                                       | Code   |
|-----------------------------------------------|--------|
| Medical Stool with Ergo Backrest - Round Seat | MR6211 |
| Medical Stool with Ergo Backrest - Ergo Seat  | ME6311 |
| Accessories                                   |        |
| Foot Operated Height Adjustment               | FA6000 |



Optional foot operated height adjustment

Agile Medical Ltd +44 (0)1472 266 190 sales@agilemedical.co.uk agilemedical.co.uk 141