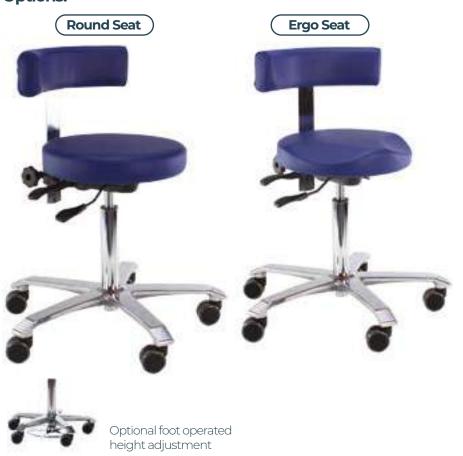

# **Medical Stools with Wraparound Backrest**

## Comfortable support that adjusts to you.

Specially developed for use in medical environments such as hospital examination rooms, emergency departments and operating rooms. A wraparound backrest for optimum support and ergonomic seating position comes as standard with the option of an Ergo Shape seat with recess edge to prevent the stagnation of blood circulation to the thighs.

#### **Features:**

- Functional lumbar support with adjustable height and angle
- Height Adjustment 550 740mm
- Seat ø 400 mm
- Aluminium base ø 540 mm
- 65mm brake unloaded soft castors.

# **Options:**



## **Seat Options:**

Round or Ergo Seat

### Stamskin® Colours:



## **Ordering:**

Add the chosen colour code to the end of the product code. For example: ME6321K294 for Blush Medical Stool with Wraparound Backrest - Ergo Seat.

| Product                                             | Code   |
|-----------------------------------------------------|--------|
| Medical Stool with Wraparound Backrest - Round Seat | MR6221 |
| Medical Stool with Wraparound Backrest - Ergo Seat  | ME6321 |
| Accessories                                         |        |
| Foot Operated Height Adjustment                     | FA6000 |