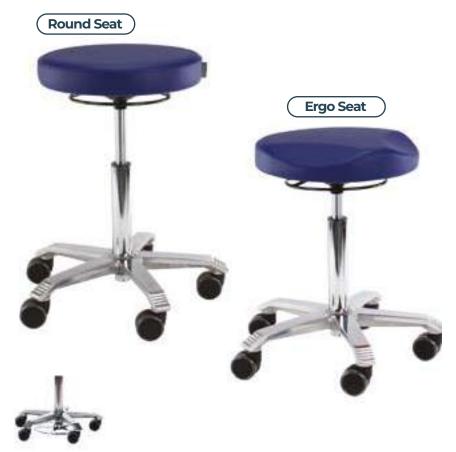

# Medical Stools 9

## Specialist seating solutions.

Specially developed for use in medical environments such as hospital examination rooms, emergency departments and operating rooms. The optional Ergo Shape seat with recess edge helps prevent the stagnation of blood circulation to the thighs.

## **Options:**



Optional foot operated height adjustment

#### **Features:**

- Height Adjustment 550 740mm
- Seat ø 400 mm
- Aluminium base ø 540 mm
- 65mm brake unloaded soft castors.

## **Seat Options:**

Round or Ergo Seat

#### Stamskin® Colours:

| K85 Anthracite  | KO5 Black     | <b>K294</b> Blush | K170 Burgundy Red |
|-----------------|---------------|-------------------|-------------------|
| K189 Capri Blue | K89 Dark Blue | Name Dutch Orange | K292 Forest Green |
| Mouse Grey      | Ochre Yellow  | K394 Pink Orchid  | K258 Taupe        |

### **Ordering:**

Add the chosen colour code to the end of the product code. For example: **ME6301K196** for Dutch Orange Medical Stool - Ergo Seat.

| Product                         | Code   |
|---------------------------------|--------|
| Medical Stoo