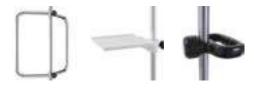

## **Ordering:**

| Product                    | Code     |
|----------------------------|----------|
| Medium Duty Infusion Stand | ICS17229 |
| Accessories                |          |
| Pump holder                | Z2N06292 |
| Shelf                      | K2S7043A |
| Push handle                | Z2N06982 |

Pump holder Push handle