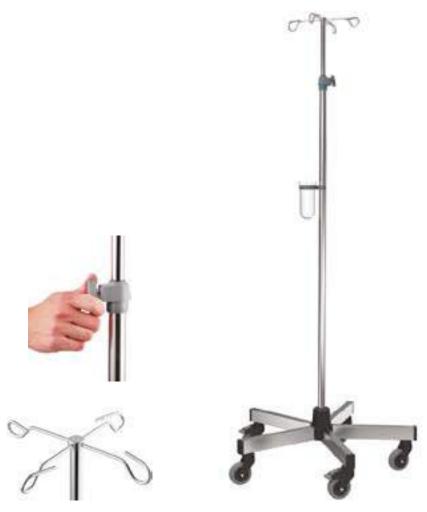

## **Medium Duty Infusion Stand**

## Features:

- 4 stainless steel hooks (load 2kg per hook)
- Screw height adjustment 1500 2450mm
- Total load capacity 21kg.

## Built for more.

All of the features and benefits of our light duty infusion stands, but with 5 x 80mm mono castors and an integrated foot weight to provide additional stability, enabling the secure attachment of various pumps and medical devices.