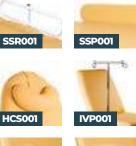

### **Ordering:**

Add the chosen colour code to the end of the product code. For example: CH3MP/24E17 for Barley Clinic Chair - Electronic

| Product                                      | Code   | Code      |  |
|----------------------------------------------|--------|-----------|--|
| Clinic Chair - Electronic                    | СНЗМР  | CH3MP/24E |  |
| Clinic Chair - Hydraulic                     | СНЗМР  | СН3МР/24Н |  |
| Wide Clinic Chair - Electronic               | СНЗМР  | CH3MP/28E |  |
| Wide Clinic Chair - Hydraulic                | СНЗМР  | CH3MP/28H |  |
| Bariatric Treatment Chair - Electronic       | СНЗМР  | CH3MP/30  |  |
| Attachments to order                         |        |           |  |
| Safety side rails (pair)                     | SSR001 | SSR001    |  |
| Safety side pads (pair)                      | SSP001 | SSP001    |  |
| Head cushion support                         | HCS001 | HCS001    |  |
| IV pole                                      | IVP001 | IVP001    |  |
| Phlebotomy arm (single / pair)               | PAS001 | PAP001    |  |
| Adjustable arm supports (pair)               | AAS001 |           |  |
| Options to order                             |        |           |  |
| Additional top layer of anatomic memory foam | AMF001 | AMF001    |  |
| Alternative electric footswitch              | AEF001 | AEF001    |  |
| Base variant to allow hoist access           | BVH001 |           |  |