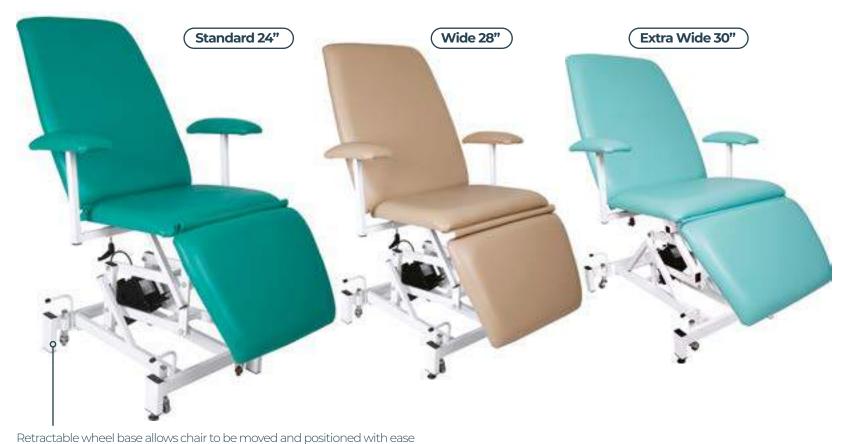

## **Multi-Purpose Clinic Chairs**

#### **Features:**

- Seat section has a fixed tilt of 10° (CH3MP/24, CH3MP/28 only)
- Gas assisted adjustable back and foot sections
- Retractable wheelbase with foot lever control.

#### **Dimensions:**

Standard: Length: 1780mm Height adjustment: 480-840mm Safe working load: 225kg Wide: Length: 1780mm Height adjustment: 480-840mm Safe working load: 225kg Extra Wide: Length: 1820mm Height adjustment: 480-890mm Safe working load: 250kg