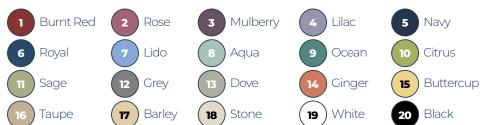

# **Vinyl Colours:**

## Ordering:

Add the chosen colour code to the end of the product code. For example: **CH3GN/2413** for Dove Static Gynaecology Chair

| Product                                                   | Code      |
|-----------------------------------------------------------|-----------|
| Static Gynaecology Chair                                  | CH3GN/24  |
| Gynaecology Chair - Electronic                            | CH3GN/24E |
| Gynaecology Chair - Hydraulic                             | CH3GN/24H |
| Attachments to order                                      |           |
| Adjustable leg supports, arm rests, head rest, metal tray | SUPPLIED  |
| Options to order                                          |           |
| Additional top layer of anatomic memory foam              | AMF001    |