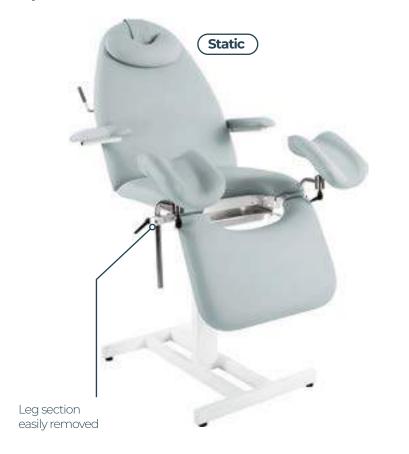

#### **Static Chair:**

- Static fixed height at 34"
- Gas assisted adjustable back section.

#### **Features:**

- Anti-microbial 2" vinyl upholstery
- Steel frame with white anti-microbial protective coating
- Manually adjusted leg section can be easily removed.

### **Dimensions:**

**Static Chair: Height:** 860mm **Safe working load:** 195kg **Adjustable Chair: Height adjustment:** 580 - 860mm **Safe working load:** 225kg