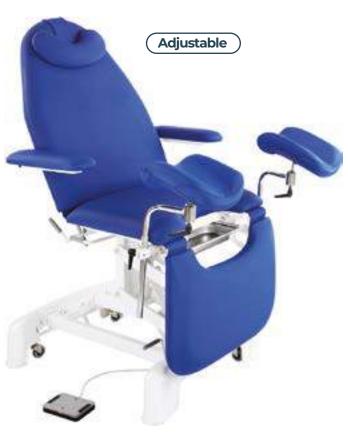

### **Adjustable Chair:**

- Variable height
- Gas assisted adjustable back and mid sections
- Seat section has a tilt of 20°
- Retractable wheel base with foot lever control.
- Electronic Model:

  Electronic height operation by foot console
- Hydraulic Model:
   Hydraulic height operation by pneumatic foot pump

#### **Features:**

- Anti-microbial 2" vinyl upholstery
- Steel frame with white anti-microbial protective coating
- Manually adjusted leg section can be easily removed.

### **Dimensions:**

**Static Chair: Height:** 860mm **Safe working load:** 195kg **Adjustable Chair: Height adjustment:** 580 - 860mm **Safe working load:** 225kg