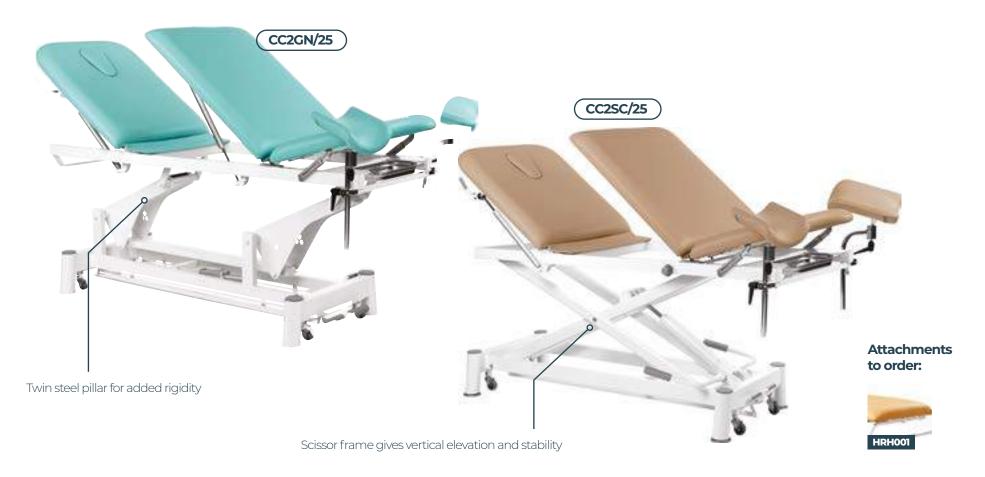

## **Obstetrics/Gynaecology Couches**

Our specialist couches have been designed for gynaecology and obstetric procedures with a maximum tilt of 25° on the end seat section and gas-assisted, hydraulically adjusted section controls. Our popular range includes both electronic and static height models.

# **Obstetrics/Gynaecology Couches**

#### **Features:**

- Retractable wheel base with foot lever control
- Anti-microbial seamless 2" vinyl upholstery
- Steel frame with white anti-microbial protective coating
- Electronic Model:

  Electronic height operation by base foot rail
- Hydraulic Model:
   Hydraulic height operation by pneumatic foot pump

#### **Dimensions:**

Length: 2030mm Height adjustment: 480 - 860mm Safe working load: 225kg

## Ordering:

Add the chosen colour code to the end of the product code. For example: **CC2GN/25E4** for Lilac Gynaecology Couch - Electronic

| Product                                      | Code      |
|----------------------------------------------|-----------|
| Gynaecology Couch - Electronic               | CC2GN/25E |
| Gynaecology Couch - Hydraulic                | CC2GN/25H |
| Gynaecology Scissor Couch - Electronic       | CC2SC/25E |
| Gynaecology Scissor Couch - Hydraulic        | CC2SC/25H |
| Attachments to order                         |           |
| Adjustable leg supports, metal tray          | SUPPLIED  |
| Hygiene roll holder                          | HRH001    |
| Options to order                             |           |
| Breather hole with vinyl wedge to plug hole  | BHW001    |
| Additional top layer of anatomic memory foam | AMF001    |