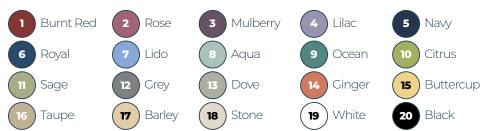

## **Vinyl Colours:**

## Ordering:

Add the chosen colour code to the end of the product code. For example: **CC2GN/25E4** for Lilac Gynaecology Couch - Electronic

| Product                                      | Code      |
|----------------------------------------------|-----------|
| Gynaecology Couch - Electronic               | CC2GN/25E |
| Gynaecology Couch - Hydraulic                | CC2GN/25H |
| Gynaecology Scissor Couch - Electronic       | CC2SC/25E |
| Gynaecology Scissor Couch - Hydraulic        | CC2SC/25H |
| Attachments to order                         |           |
| Adjustable leg supports, metal tray          | SUPPLIED  |
| Hygiene roll holder                          | HRH001    |
| Options to order                             |           |
| Breather hole with vinyl wedge to plug hole  | BHW001    |
| Additional top layer of anatomic memory foam | AMF001    |