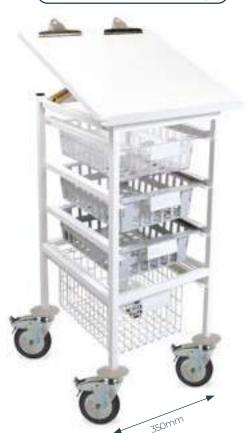

#### Half Section Trolley:

Width (mm) 350, Depth (mm) 445, Height (mm) 1000

### **Half Section Chart Trolley**