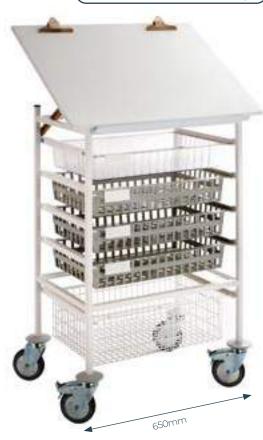

#### One Section Trolley:

Width (mm) 650, Depth (mm) 445, Height (mm) 1000

# **One Section Chart Trolley**

Agile Medical Ltd +44 (0)1472 266 190 sales@agilemedical.co.uk agilemedical.co.uk