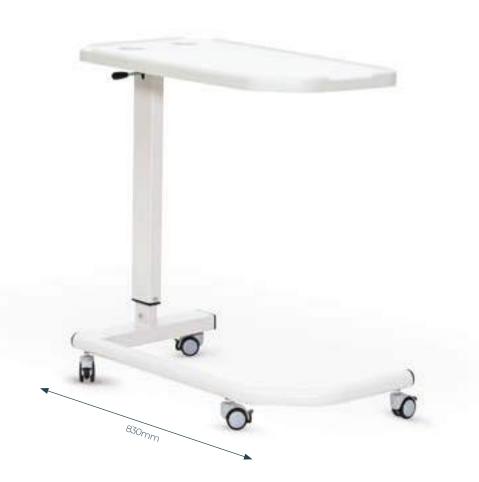

### Features:

- White, easy clean ABS top with retaining edge
- Single handle to adjust height and angle.
- Diagonally lockable 50mm twin wheel castors.

## **Dimensions:**

Width (mm) 830, Depth (mm) 430

Hydraulic Height Adjustment: 830 - 1050mm