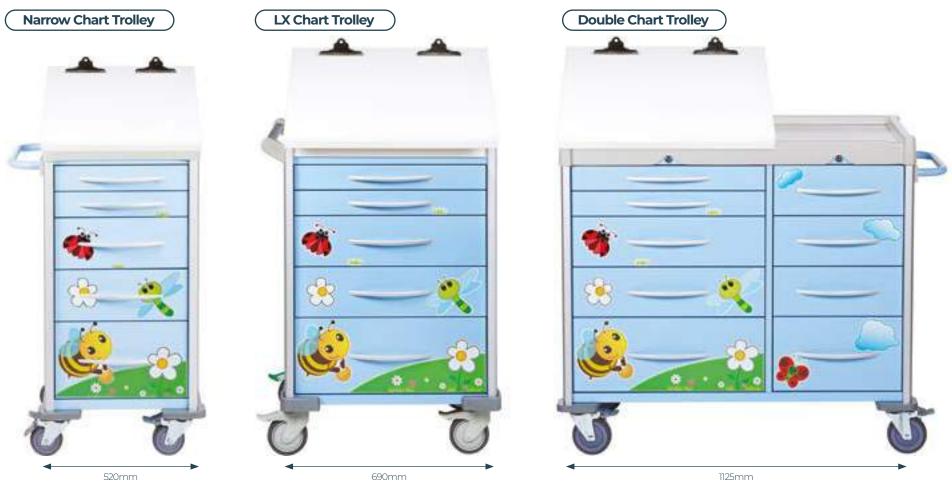

## **Options:**

### **Dimensions:**

Narrow Trolley: Width (mm) 520, Depth (mm) 540, Height (mm) 946

LX Trolley: Width (mm) 690, Depth (mm) 540, Height (mm) 1010

Double Trolley: Width (mm) 1125, Depth (mm) 545, Height (mm) 1010