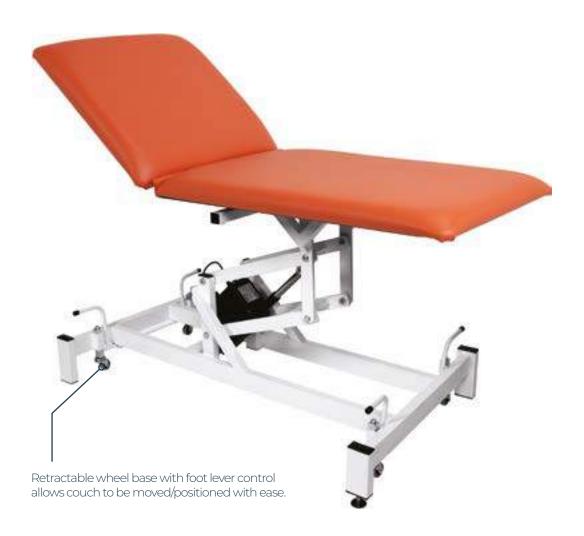

## For a wider range of uses.

Paediatric treatment couches are configured to smaller dimensions in electric or hydraulic models with a variety of attachment options for the medical treatment of children. The two section couches benefit from an adjustable back rest and a choice of height control operations.

#### Features:

- Retractable wheelbase with foot lever control
- Anti-microbial seamless 2" vinyl upholstery
- Steel frame with white anti-microbial protective coating.

#### **Dimensions:**

Length: 1400mm Height adjustment: 480-890mm Safe working load: 195kg