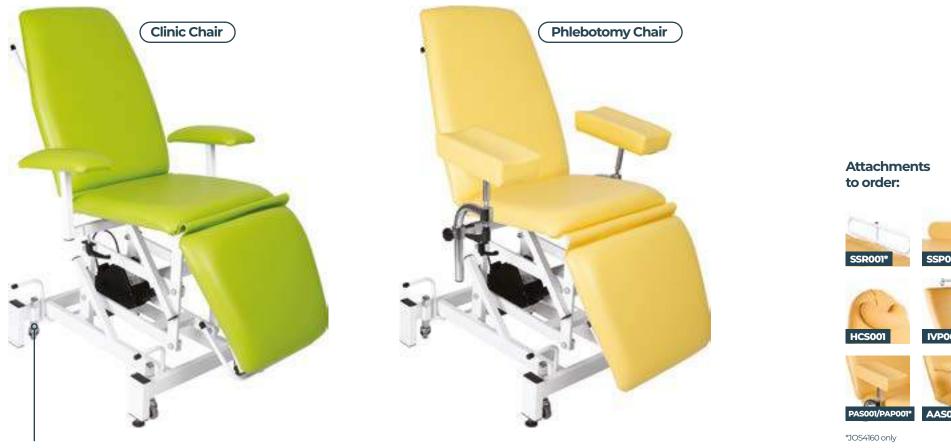

## **Paediatric Multi-Purpose Clinic Chairs**

#### Designed for professionals. Adapted for children.

Our compact paediatric chairs are configured to smaller dimensions for the medical treatment of children, with a variety of attachments to allow for clinical and surgical procedures, minor ops and phlebotomy. The antimicrobial steel frame and vinyl upholstery promotes hygiene while the choice of handheld remote control or pneumatic foot pump offers versatility.

### Features:

- Compact Chairs configured to smaller proportions for children
- Seat section has a fixed tilt of 10°  $\,$
- Gas assisted adjustable back and foot sections
- Retractable wheelbase with foot lever control.

### **Dimensions:**

Length: 1450mm Height adjustment: 480-840mm Safe working load: 225kg