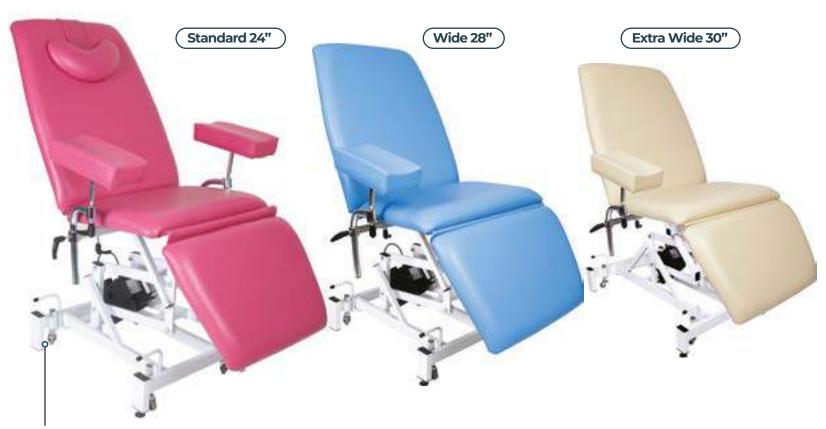

# **Phlebotomy Chairs**

Our blood sampling phlebotomy clinic chairs, with a choice of single or double arm rests, are suitable for hospitals, surgeries or private practices. The seat section has a fixed tilt of 10° (CH3PB/24, CH3PB/28 only) with a choice of electronic or hydraulic height operation controls.

#### **Features:**

- Gas assisted adjustable back and foot sections
- Retractable wheelbase with foot lever control
- Anti-microbial seamless 2" vinyl upholstery
- Steel frame with white anti-microbial protective coating.

### **Dimensions:**

Standard: Length: 1780mm Height adjustment: 480-840mm Safe working load: 225kg Wide: Length: 1780mm Height adjustment: 480-840mm Safe working load: 225kg Extra Wide: Length: 1820mm Height adjustment: 480-890mm Safe working load: 250kg

### **Vinyl Colours:**

| 1 Burnt Red | 2 Rose    | 3 Mulberry | 4 Lilac   | 5 Navy       |
|-------------|-----------|------------|-----------|--------------|
| 6 Royal     | 7 Lido    | 8 Aqua     | 9 Ocean   | 10 Citrus    |
| ■ Sage      | 12 Grey   | 13 Dove    | 14 Ginger | 15 Buttercup |
| 16 Taupe    | 17 Barley | 18 Stone   | 19 White  | 20 Black     |