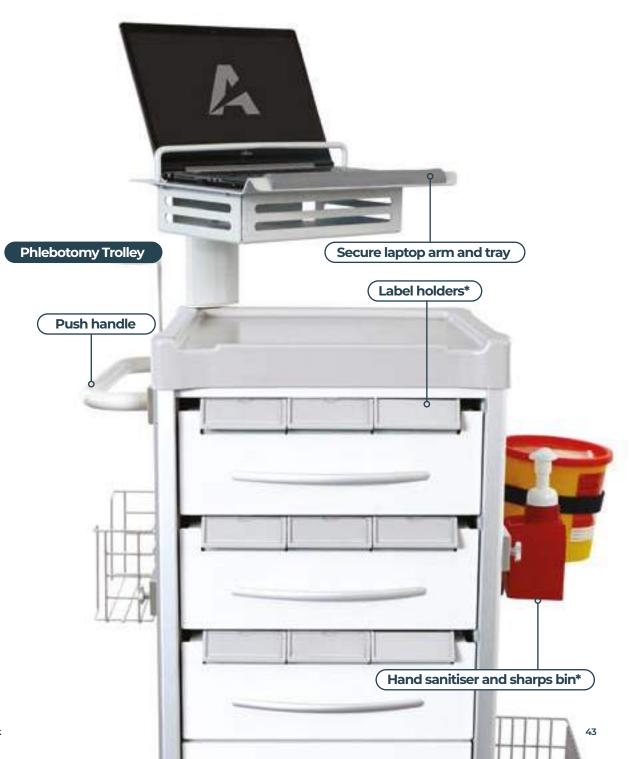

# **Phlebotomy Trolley**

#### Ready to roll IT solutions.

Our Phlebotomy Cart is a solution to the ever-increasing need to bring IT to the point of care in hospitals. Built-in multi storage options accommodate nearly everyone's needs.

#### Features:

- Central key locking system
- 3-year warranty
- Easy clean ABS top with anti-bacterial coating
- TPR medical castors, 2 braked.

## Ordering:

| Product                   | Code     |
|---------------------------|----------|
| Phlebotomy Trolley        | PNC-01   |
| Accessories               |          |
| ABS bins and dividers     | SUPPLIED |
| Sharps bin holder         | SBH100   |
| 1 box glove holder        | GDS119   |
| Gel holder                | GMH100   |
| Waste container with lid  | WCS213   |
| Multi-storage basket      | MSL100   |
| File holder               | FHS531   |
| Bulk storage bins (large) | BSB711   |

The Leeds Teaching Hospitals

\*Accessory to be ordered separately