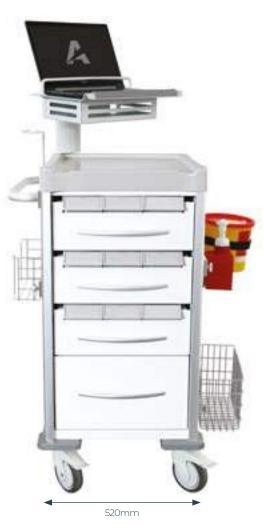

# **Phlebotomy Trolley**

#### Ready to roll IT solutions.

Our Phlebotomy Cart is a solution to the ever-increasing need to bring IT to the point of care in hospitals. Built-in multi storage options accommodate nearly everyone's needs.

#### Features:

- Central key locking system
- 3-year warranty
- Easy clean ABS top with anti-bacterial coating
- TPR medical castors, 2 braked.

### **Dimensions:**

Width (mm) 520, Depth (mm) 540, Height (mm) 946

## Ordering:

| Product                   | Code     |
|---------------------------|----------|
| Phlebotomy Trolley        | PNC-01   |
| Accessories               |          |
| ABS bins and dividers     | SUPPLIED |
| Sharps bin holder         | SBH100   |
| 1 box glove holder        | GDS119   |
| Gel holder                | GMH100   |
| Waste container with lid  | WCS213   |
| Multi-storage basket      | MSL100   |
| File holder               | FHS531   |
| Bulk storage bins (large) | BSB711   |