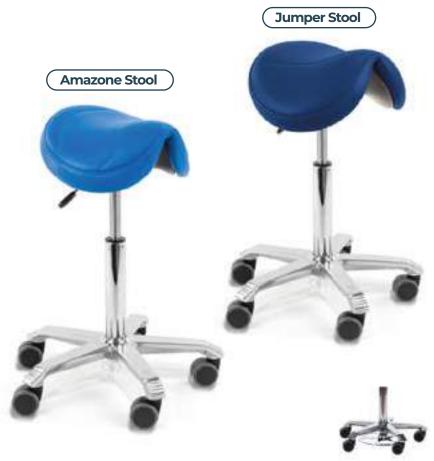

# Saddle Stools

#### Amazone Stool:

Width (mm) 340, Depth (mm) 300

**Jumper Stool:** Width (mm) 440, Depth (mm) 300

A height adjustable saddle stool which strikes the best possible balance between the control and healthy posture of standing, and the comfort of sitting.