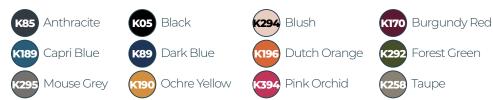

# Saddle Stools

#### Create a healthy balance.

Features:

- Height Adjustment 590 770mm
- Aluminium base ø 541 mm
- 65mm soft castors, brake unloaded.

## Seat Options:

#### Amazone Stool:

Width (mm) 340, Depth (mm) 300

**Jumper Stool:** Width (mm) 440, Depth (mm) 300

## Stamskin® Colours:



## Ordering:

Add the chosen colour code to the end of the product code. For example: **MAS6311F<u>K190</u>** for Ochre Yellow Amazone Saddle Stool.

| Product                         | Code     |
|---------------------------------|----------|
| Amazone Saddle Stool            | MAS6311F |
| Jumper Saddle Stool             | MJS6311F |
| Accessories                     |          |
| Foot Operated Height Adjustment | FA6000   |

A height adjustable saddle stool which strikes the best possible balance between the control and healthy posture of standing, and the comfort of sitting.

### **Options:**



Optional foot operated height adjustment