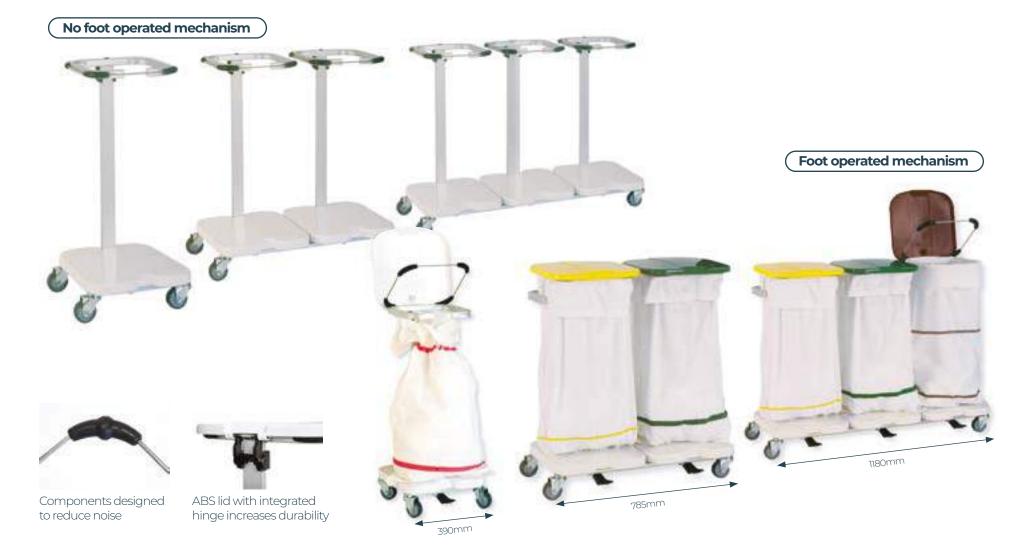

#### A quiet and durable solution for healthcare environments.

Developed in accordance with NHS infection prevention standards, the Agile Medical range of soiled linen trolleys ensure that the everyday task of collecting and transporting soiled linen is done safely, hygienically and easily thanks to 4 swivel castors and an optional foot-operated lid mechanism.

#### Features:

- Lightweight, anodised aluminium body with moulded ABS base and lid
- Bag-holder with front opening for easy removal of linen bags
- Bag grip-ring with rubber corners to hold linen bags in place
- Suitable for disinfection.

#### **Dimensions:**

Single Trolley: Width (mm) 390, Depth (mm) 410, Height (mm) 880

Double Trolley: Width (mm) 785, Depth (mm) 410, Height (mm) 880

Triple Trolley: Width (mm) 1180, Depth (mm) 410, Height (mm) 880

#### Accessories to order:

ABS lids

Castor brake Push handle

Soiled linen bags