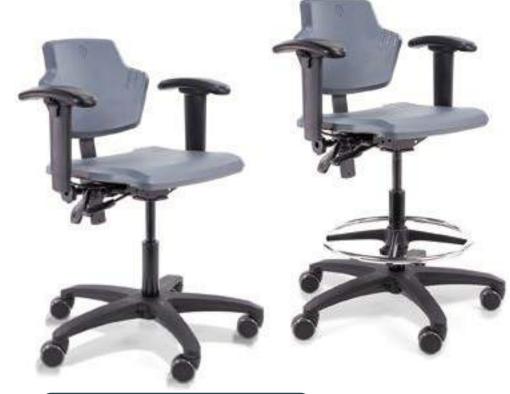

# **Spirit Tech Chairs**

#### **Features:**

- Hydraulic hand-operated height adjustment
- Independent back height and back angle adjustment
- Black 60cm synthetic base
- 5 brake unloaded soft swivel castors.

#### Robust support where you need it.

A robust chair with dark grey seat and backrest constructed from PU SP polyurethane, which is easy to clean. Ideal for laboratories or medical engineering departments.

## **Options:**

Footrest, 520-710mm Adjustment

No Footrest, 440-570mm Adjustment