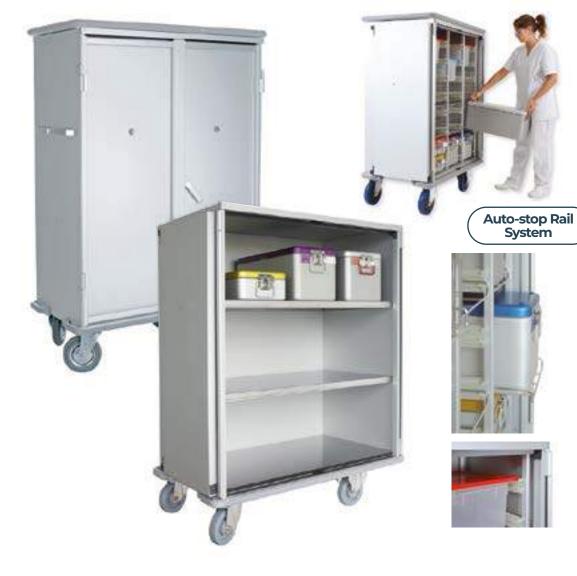

### Hygienic distribution and collection.

Sterile case carts have been designed for the distribution of sterilised goods and the collection of dirty goods which require sterilising.

## **Rail System Options:**

Nylon Fibreglass Auto-stop Rail System – suitable for metal sterile containers placed on wire shelves and for plastic containers with lids for dirty goods.