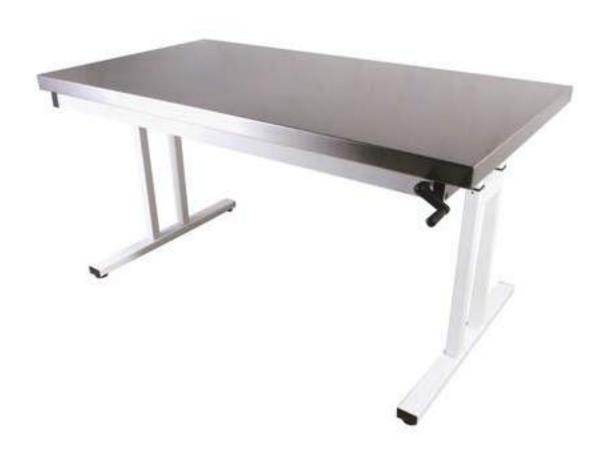

## **Sterile Packing Table**

## **Features:**

- Manual height adjustment 741 1041mm
- Tested to 90kg working load.
- Can be manufactured to bespoke fabricated sizes to accommodate individual needs.

## Bespoke solutions for individual needs.

Our stainless steel table provides a variable working height for the comfort of the user. The manually controlled, rise and fall tables. can be easily adjusted in height.