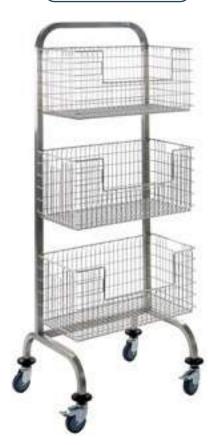

# **Sterile Storage Carts**

### Features:

- Hook configuration to accommodate 3-4 baskets
- Hooks tested to 50kg load capacity
- 4x 75mm non marking swivel castors (2x braked).

## **Dimensions:**

#### Cart:

Width (mm) 610, Depth (mm) 470, Height (mm) 1450

#### Individual Basket:

Width (mm) 575, Depth (mm) 280, Height (mm) 265

## Hygienic solutions for your storage.

Our single and double-sided Storage Carts are made from 304 grade strong stainless steel with a seamless welded frame for durability and easy cleaning. Lockable swivel castors provide stability, while the hook configuration offers versatile options to accommodate baskets.