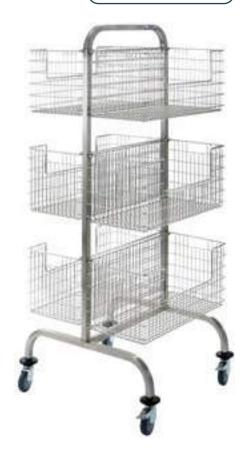

# **Sterile Storage Carts**

### Features:

- Hook configuration to accommodate 3-4 baskets
- Hooks tested to 50kg load capacity
- 4x 75mm non marking swivel castors (2x braked).

## **Dimensions:**

#### Cart:

Width (mm) 610, Depth (mm) 470, Height (mm) 1450

#### Individual Basket:

Width (mm) 575, Depth (mm) 280, Height (mm) 265

## Hygienic solutions for your storage.

Our single and double-sided Storage Carts are made from 304 grade strong stainless steel with a seamless welded frame for durability and easy cleaning. Lockable swivel castors provide stability, while the hook configuration offers versatile options to accommodate baskets.