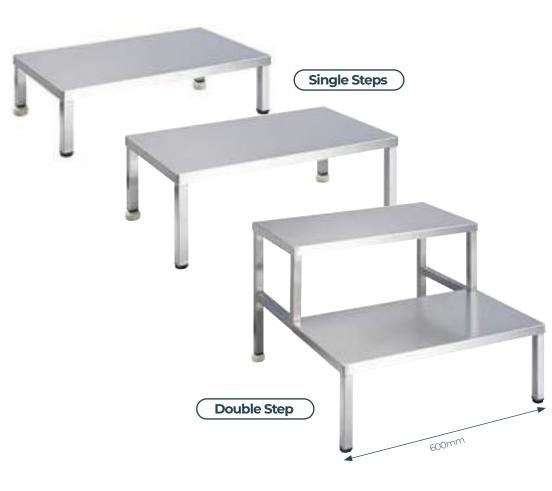

### **Dimensions:**

Single Step (130mm High): Width (mm) 600, Depth (mm) 350, Height (mm) 130

Single Step (220mm High): Width (mm) 600, Depth (mm) 350, Height (mm) 220

#### Double Step:

Width (mm) 600, Depth (mm) 650, Height (mm) 220/440