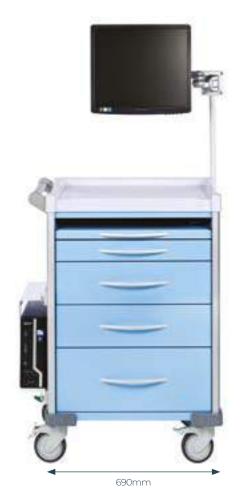

# **Theatre Recovery Trolley**

### The all-in-one assistant for Recovery Departments.

The easy clean Theatre Recovery Trolley combines secure storage with safe and easy IT access to provide innovative, multi-tasking support for professional healthcare staff in Recovery Departments. Engineered to the highest safety standards, these trolleys are supplied with an extendable work surface, 100% telescopic pull-out keyboard shelf, screen holder and server / box holder.

#### **Features:**

- Durable construction with 10-year warranty
- Protective corner profiles and base bumper
- Integrated push handle to ensure ergonomic handling
- Multiple locking options for securing internal contents.

#### **Dimensions:**

Width (mm) 690, Depth (mm) 540, Height (mm) 1010