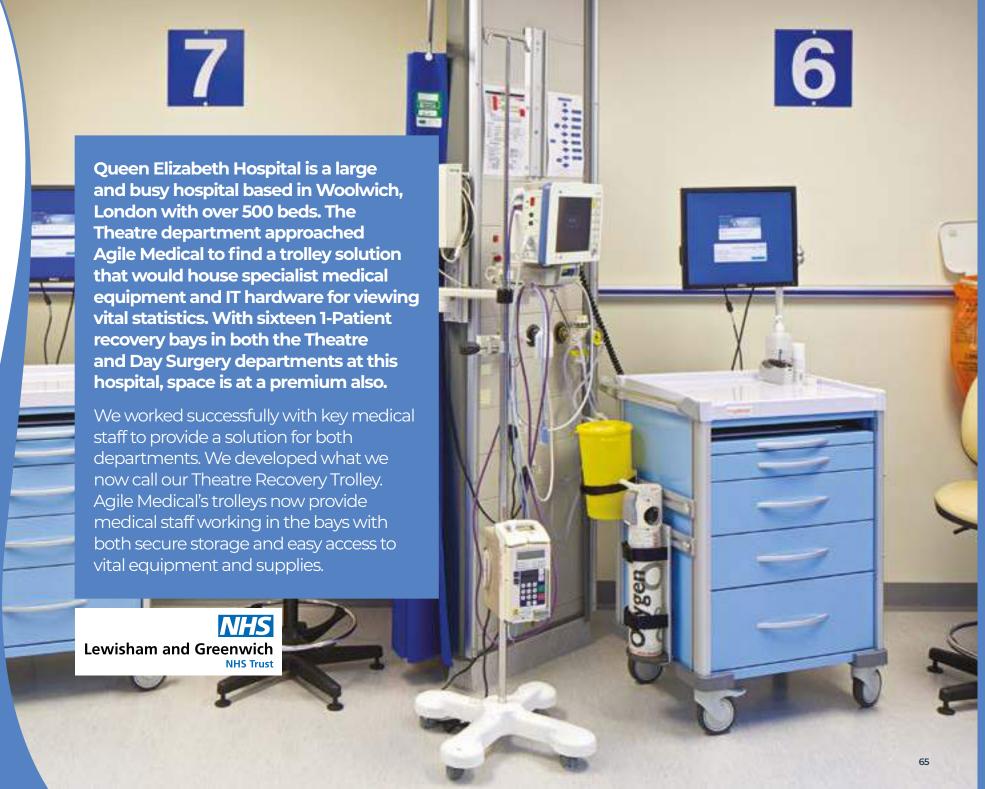

# **Theatre Recovery Trolley**

### The all-in-one assistant for Recovery Departments.

The easy clean Theatre Recovery Trolley combines secure storage with safe and easy IT access to provide innovative, multi-tasking support for professional healthcare staff in Recovery Departments. Engineered to the highest safety standards, these trolleys are supplied with an extendable work surface, 100% telescopic pull-out keyboard shelf, screen holder and server / box holder.