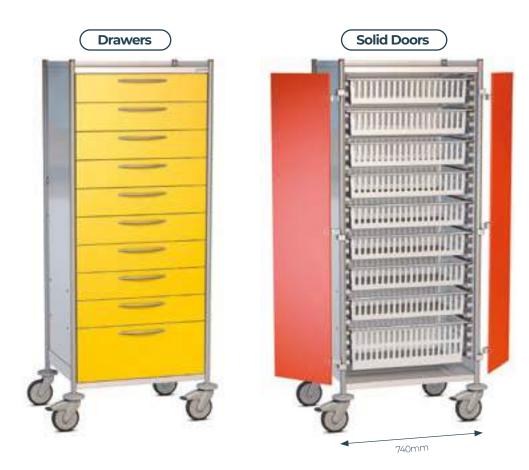

#### **Features:**

- 8x 100mm ABS Trays, 1x 200mm ABS Tray
- Easily manoeuvrable
- Lockable castors.

## **Dimensions:**

Width (mm) 740, Depth (mm) 580, Height (mm) 1655

# **Ordering:**

| Product                               | Code    |
|---------------------------------------|---------|
| Theatre Storage Trolley - Drawers     | MTC1622 |
| Theatre Storage Trolley - Solid Doors | MTC1676 |