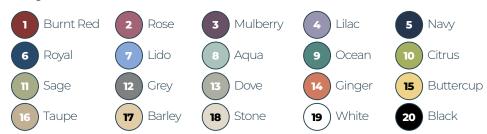

## **Vinyl Colours:**

## **Ordering:**

Add the chosen colour code to the end of the product code. For example: **CC3MD/25H6** for Royal Three Section Couch - Hydraulic

| Product                                      | Code          |
|----------------------------------------------|---------------|
| Three Section Couch - Electronic             | CC3MD/25E     |
| Three Section Couch - Hydraulic              | CC3MD/25H     |
| Attachments to order                         |               |
| Hygiene roll holder                          | HRH001        |
| Safety side rails (pair)                     | SSR001        |
| Safety side pads (pair)                      | SSP001        |
| Head cushion support                         | HCS001        |
| IV pole                                      | IVP001        |
| Ankle stirrups (pair)                        | ANS001        |
| Leg troughs (pair)                           | LGT001        |
| Phlebotomy arm (single / pair)               | PASOO1 PAPOO1 |
| Adjustable arm supports (pair)               | AASO01        |
| Options to order                             |               |
| Additional +3" width                         | A3WB          |
| Breather hole with vinyl wedge to plug hole  | BHW001        |
| Additional top layer of anatomic memory foam | AMF001        |
| Alternative electronic footswitch            | AEF001        |
| Base variant to allow hoist access           | BVH001        |