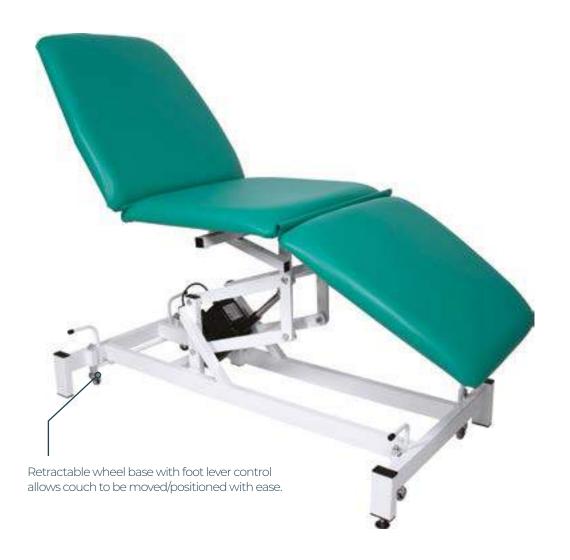

#### **Features:**

- Gas assisted adjustable backrest and footrest sections
- Retractable wheelbase with foot lever control
- Anti-microbial seamless 2" vinyl upholstery
- Steel frame with white anti-microbial protective coating.

## **Dimensions:**

Length: 1900mm Height adjustment: 480-890mm Safe working load: 225kg